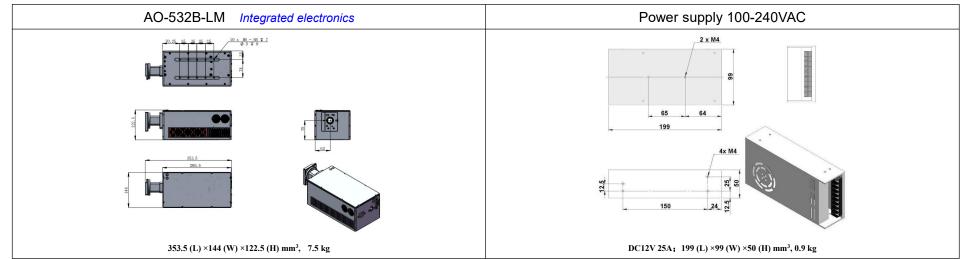

## SPECIFICATIONS

| Wavelength (nm)                    | 532±1                                                          |
|------------------------------------|----------------------------------------------------------------|
| Operating mode                     | Acousto-Optic Q-switched                                       |
| Average power (W)                  | 3W@5kHz                                                        |
|                                    | Average power (W) = Single pulse energy (mJ) * Rep. rate (kHz) |
| Single pulse energy (µJ)           | >600µJ @5kHz                                                   |
| Rep. rate (kHz)                    | 1~5                                                            |
| Pulse width (ns)                   | ~10 @5kHz                                                      |
| Transverse mode                    | TEM <sub>00</sub>                                              |
| Beam Circularity (%)               | >90                                                            |
| Beam quality (M <sup>2</sup> )     | <1.2                                                           |
| Beam divergence, full angle (mrad) | <0.2                                                           |
| Beam diameter at the aperture (mm) | 8±1                                                            |
| Polarization ratio and Direction   | >100:1, Vertical                                               |
| Beam height from base plate (mm)   | 79                                                             |
| Warm-up time (minutes)             | <10                                                            |
| Cooling method                     | Air Cooled                                                     |
| Environment temperature (°C)       | 10~35                                                          |
| Supply Voltage                     | DC 12V/25A (optional)                                          |