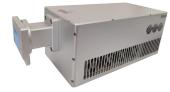

## AO-532B-LM/1-600µJ/1~3W

## LD PUMPED ALL-SOLID-STATE AOM Q-SWITCHED LASER

All solid state AOM Q-switched laser at 532 nm has the features of high peak power, high repetition rate, and short pulse duration, which is in marking on materials that are hard, such as highly reflective metals: silver and gold; semiconductors: including silicon, gallium arsenide and germanium, and rubbers such as silicone.