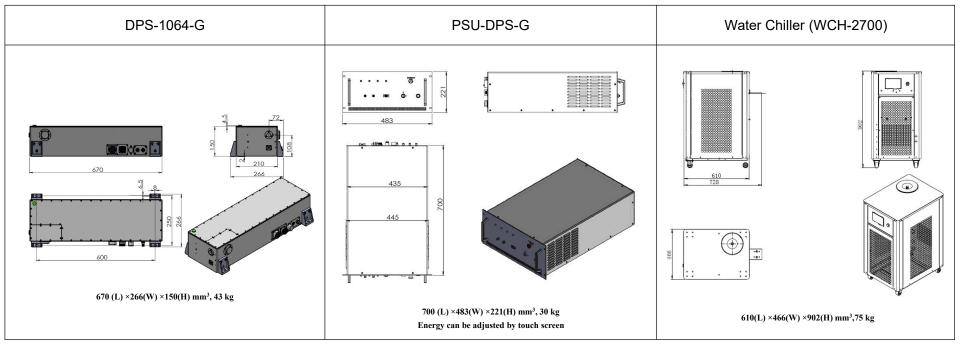

## SPECIFICATIONS

| 1064±1                         |                                                                                                                                                 |                                                |
|--------------------------------|-------------------------------------------------------------------------------------------------------------------------------------------------|------------------------------------------------|
| Q-switched: EO (Electro-optic) |                                                                                                                                                 |                                                |
| 100                            | 200                                                                                                                                             | 300                                            |
| <12                            |                                                                                                                                                 |                                                |
| 100                            |                                                                                                                                                 |                                                |
| <2%, <3%                       |                                                                                                                                                 |                                                |
| <3                             |                                                                                                                                                 |                                                |
| ~7.5                           |                                                                                                                                                 |                                                |
| <15                            |                                                                                                                                                 |                                                |
| 108                            |                                                                                                                                                 |                                                |
| Water Cooled                   |                                                                                                                                                 |                                                |
| 15~35                          |                                                                                                                                                 |                                                |
| PSU-DPS-G                      |                                                                                                                                                 |                                                |
| 109                            |                                                                                                                                                 |                                                |
| 1 year                         |                                                                                                                                                 |                                                |
|                                | Q-switched: EO (Electro-o<br>100<br><12<br>100<br><2%, <3%<br><3<br>~7.5<br><15<br>108<br>Water Cooled<br>15~35<br>PSU-DPS-G<br>10 <sup>9</sup> | Q-switched: EO (Electro-optic)   100 200   <12 |