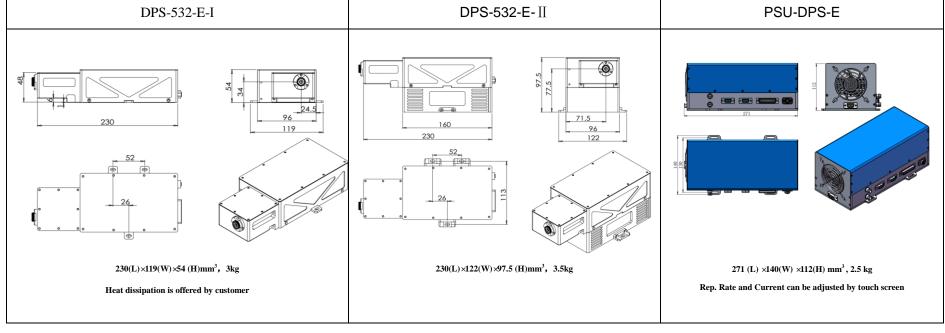

## SPECIFICATIONS

| Wavelength (nm)                    | 532±1                          |                             |
|------------------------------------|--------------------------------|-----------------------------|
| Operating mode                     | Q-switched: EO (Electro-optic) |                             |
| Single pulse energy (mJ)           | 1.5                            | 4                           |
| Pulse duration (ns)                | <4                             |                             |
| Rep. rate (Hz)                     | 1~50 (Optional), EXT           |                             |
| Energy stability (rms)             | <3%, <5%                       |                             |
| Beam divergence, full angle (mrad) | <3                             |                             |
| Beam diameter (mm)                 | ~1                             |                             |
| Beam height from base plate (mm)   | 34                             | 77.5                        |
| Warm-up time (minutes)             | <15                            |                             |
| Cooled method                      | Conduction (DPS-532-E- I )     | Air cooled (DPS-532-E- II ) |
| Operating temperature (°C)         | 15~30                          |                             |
| Power supply ( 24V DC)             | PSU-DPS-E                      |                             |
| Expected lifetime (pulses)         | 10 9                           |                             |
| Warranty period                    | 1 year                         |                             |