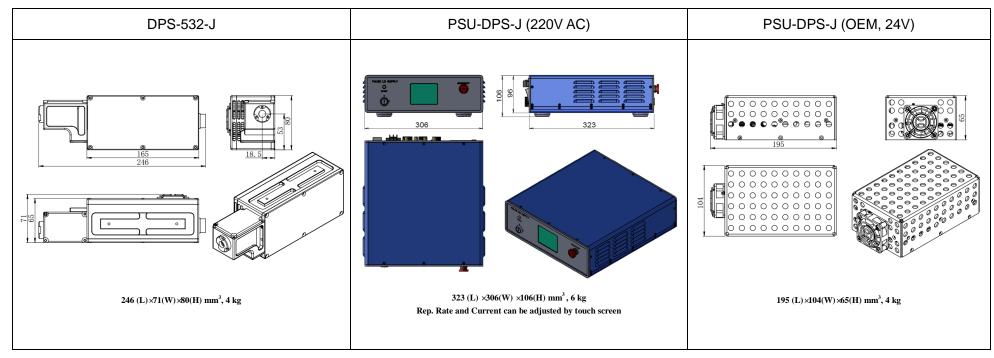

## SPECIFICATIONS

| Wavelength (nm)                    | 532±1                                      |
|------------------------------------|--------------------------------------------|
| Operating mode                     | Q-switched: EOM (Electro-optic modulation) |
| Single pulse energy (mJ)           | 20                                         |
| Pulse duration (ns)                | ~10                                        |
| Rep. rate (Hz)                     | 1~20, EXT (adjustable)                     |
| Energy stability (rms)             | <3%, <5%                                   |
| Beam divergence, full angle (mrad) | ্ব                                         |
| Beam diameter (mm)                 | ~4                                         |
| Warm-up time (minutes)             | <15                                        |
| Beam height from base plate (mm)   | 53                                         |
| Cooled method                      | Air cooled                                 |
| Operating temperature (°C)         | -30~60                                     |
| Power supply (220V AC/24V DC)      | PSU-DPS-J                                  |
| Expected lifetime (pulses)         | 109                                        |
| Warranty period                    | 1 year                                     |