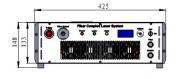

## SPECIFICATIONS

| Model                               | FC-W-976H                                                    |                     |
|-------------------------------------|--------------------------------------------------------------|---------------------|
| Wavelength (nm)                     | 976±10                                                       |                     |
| Operating mode                      | CW                                                           |                     |
| After fiber output power (W)        | >50, 60,, 200                                                | 200~500(On request) |
| Power stability (rms, over 4 hours) | <2%, <1%, <0.5%                                              |                     |
| Red pilot light                     | Available on request                                         |                     |
| Fiber core diameter (μm)            | 400                                                          |                     |
| Fiber NA                            | 0.22                                                         |                     |
| Fiber connector                     | SMA905                                                       |                     |
| Fiber length (m)                    | 2                                                            |                     |
| LED display                         | Diode current                                                |                     |
| Operating temperature (°C)          | 10~40                                                        |                     |
| TTL / Analog modulation             | TTL or Analog with 1Hz-1kHz 1kHz-10kHz, 10kHz-30kHz optional |                     |
| Input power                         | 100-240VAC, 50 to 60 Hz                                      |                     |
| Cooling Way                         | Air Cooled                                                   | Water Cooled        |
| Dimensions(mm³)                     | 425 (L) ×373 (W) ×148 (H)                                    | On request          |
| Expected lifetime (hours)           | 10000                                                        |                     |
| Warranty                            | 1 year                                                       |                     |

## FC-W-976H

425 (L) ×373 (W) ×148 (H) mm<sup>3</sup>, 14.4 kg