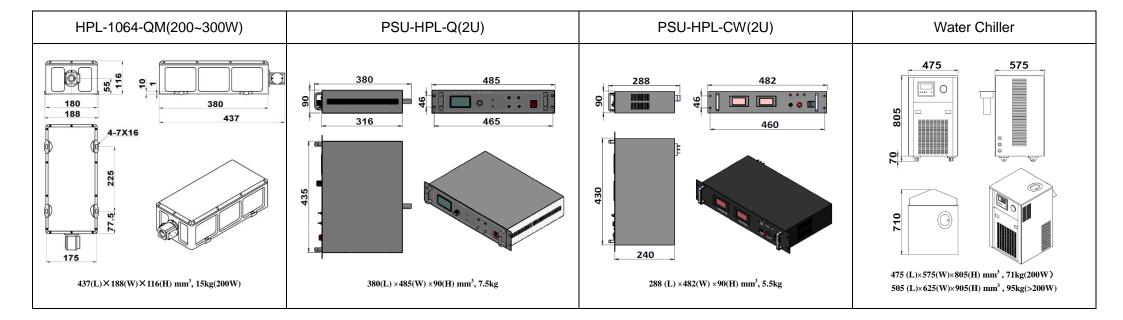

## **SPECIFICATIONS**

| Wavelength (nm)                    | 1064±1                                                     |             |
|------------------------------------|------------------------------------------------------------|-------------|
| Operating mode                     | Q-switched: AOM (Acousto-Optic Modulation)                 |             |
| Average power (W)                  | >200                                                       | >300        |
| Pulse duration (ns)                | ~150 @10kHz                                                | ~300 @10kHz |
| Rep. rate (kHz)                    | 10~20 (It is possible to customize other repetition rates) |             |
| Single pulse energy (mJ)           | >20 @10kHz                                                 | >30 @10kHz  |
| Peak power (kW)                    | >200 @10kHz                                                | >300 @10kHz |
| Ave power stability (over 4 hours) | <3% or <5%                                                 |             |
| Beam divergence, full angle (mrad) | <3.5                                                       |             |
| Beam diameter at the aperture (mm) | ≥12                                                        | ≥15         |
| Beam height from base plate (mm)   | 55                                                         |             |
| Warm-up time (minutes)             | <10                                                        |             |
| Cooled method                      | Water Cooled                                               |             |
| Operating temperature (°C)         | 15~35                                                      |             |
| Power supply (220/110VAC)          | PSU-HPL(2U×2)                                              |             |
| Expected lifetime (hours)          | 10000                                                      |             |
| Warranty period                    | 1 year                                                     |             |
| Pilot light (optional)             | 5mW @650nm(optional)                                       |             |