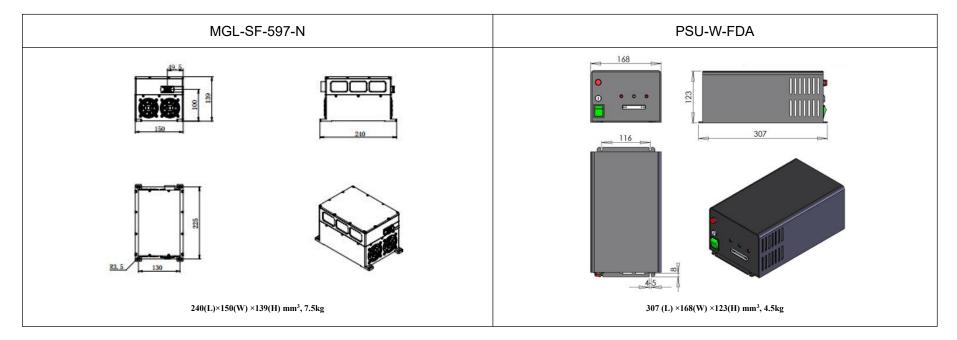

## SPECIFICATIONS

| Wavelength (nm)                         | 597±1                  |
|-----------------------------------------|------------------------|
| Operating mode                          | CW                     |
| Spectral line width (nm)                | <0.03                  |
| Output power (mW)                       | >1, 2,,30              |
| Power stability (rms, over 4 hours)     | <5%, <3%               |
| Transverse mode                         | Near TEM <sub>00</sub> |
| Beam divergence, full angle (mrad)      | <3                     |
| Beam diameter at the aperture (1/e²,mm) | ~4                     |
| Polarization ratio                      | >100:1                 |
| Beam height from base plate (mm)        | 100                    |
| Warm-up time (minutes)                  | <10                    |
| Operating temperature (°C)              | 15~30                  |
| Power supply (90-264VAC)                | PSU-W-FDA              |
| Expected lifetime (hours)               | 10000                  |
| Warranty period                         | 1 year                 |