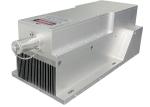

## LD PUMPED ALL-SOLID-STATE INFRARED LASER AT 1064nm

All solid state infrared laser at 1064nm is made features of ultra compact, long lifetime and easy operating, which is used in scientific experiment, optical instrument, optical sensor, measurement, communication, spectrum analysis, etc.

## SPECIFICATIONS

| Model                                                 | MIL-W-1064                                                   |
|-------------------------------------------------------|--------------------------------------------------------------|
| Wavelength (nm)                                       | $1064 \pm 1$                                                 |
| Operating mode                                        | CW                                                           |
| Output power (W)                                      | >10, 11, 12,, 20                                             |
| Power stability (rms, over 4 hours)                   | <5%, <3%, <2%, <1%                                           |
| Transverse mode                                       | Near TEM <sub>00</sub>                                       |
| M <sup>2</sup> factor                                 | 3~8                                                          |
| Beam divergence, full angle (mrad)                    | <2.0                                                         |
| Beam diameter at the aperture (1/e <sup>2</sup> , mm) | 3~5                                                          |
| Warm-up time (minutes)                                | <10                                                          |
| Polarization ratio                                    | >100:1                                                       |
| Beam height from base plate (mm)                      | 93.5                                                         |
| Operating temperature (°C)                            | 10~35                                                        |
| Power supply (90-264VAC)                              | PSU-W-LED/PSU-W-FDA                                          |
| TTL / Analog modulation                               | TTL or Analog with 1Hz-1kHz 1kHz-10kHz, 10kHz-30kHz optional |
| Expected lifetime (hours)                             | 10000                                                        |
| Warranty period                                       | 1 year                                                       |
|                                                       |                                                              |