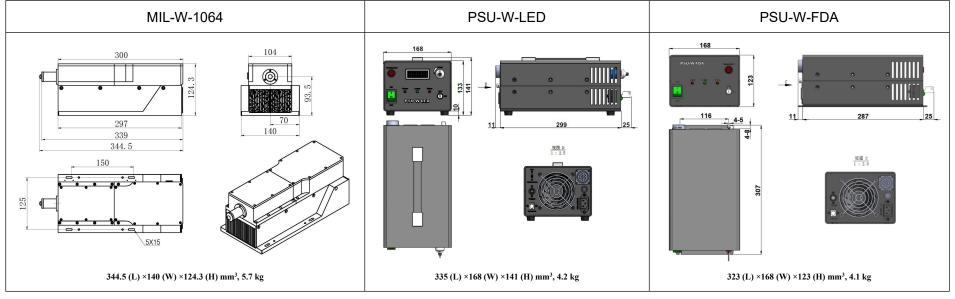

## SPECIFICATIONS

| Model                                                 | MIL-W-1064                                                   |
|-------------------------------------------------------|--------------------------------------------------------------|
| Wavelength (nm)                                       | $1064 \pm 1$                                                 |
| Operating mode                                        | CW                                                           |
| Output power (W)                                      | >10, 11, 12,, 20                                             |
| Power stability (rms, over 4 hours)                   | <5%, <3%, <2%, <1%                                           |
| Transverse mode                                       | Near TEM <sub>00</sub>                                       |
| M <sup>2</sup> factor                                 | 3~8                                                          |
| Beam divergence, full angle (mrad)                    | <2.0                                                         |
| Beam diameter at the aperture (1/e <sup>2</sup> , mm) | 3~5                                                          |
| Warm-up time (minutes)                                | <10                                                          |
| Polarization ratio                                    | >100:1                                                       |
| Beam height from base plate (mm)                      | 93.5                                                         |
| Operating temperature (°C)                            | 10~35                                                        |
| Power supply (90-264VAC)                              | PSU-W-LED/PSU-W-FDA                                          |
| TTL / Analog modulation                               | TTL or Analog with 1Hz-1kHz 1kHz-10kHz, 10kHz-30kHz optional |
| Expected lifetime (hours)                             | 10000                                                        |
| Warranty period                                       | 1 year                                                       |
|                                                       |                                                              |