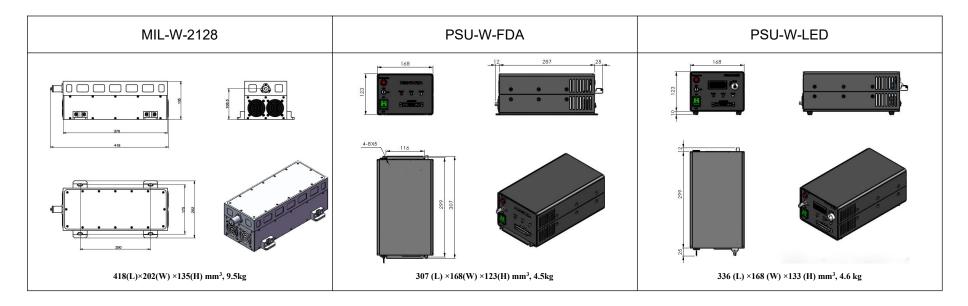

## SPECIFICATIONS

| Wavelength (nm)                         | 2128±5                 |
|-----------------------------------------|------------------------|
| Operating mode                          | CW                     |
| Output power (mW)                       | >1, 100, 200,1500      |
| Power stability (rms, over 4 hours)     | <2%, <3%, <5%          |
| Beam divergence, full angle (mrad)      | <6                     |
| Beam diameter at the aperture (1/e²,mm) | <4                     |
| Beam height from base plate (mm)        | 108.5                  |
| Warm-up time (minutes)                  | <10                    |
| Operating temperature (°C)              | 15~30                  |
| Power supply (90-264VAC)                | PSU-W-FDA or PSU-W-LED |
| Expected lifetime (hours)               | 10000                  |
| Warranty period                         | 1 year                 |
| ·                                       |                        |