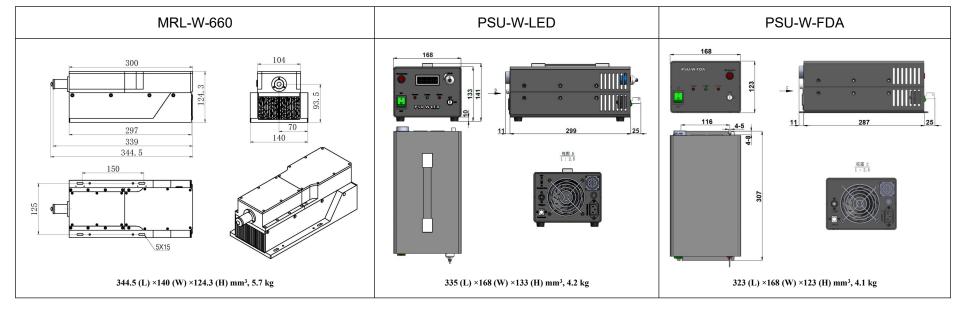

## SPECIFICATIONS

| Wavelength (nm)                          | $660 \pm 2$                                                  |           |
|------------------------------------------|--------------------------------------------------------------|-----------|
| Operating mode                           | CW                                                           |           |
| Output power (W)                         | >1, 1.1, 1.2,, 2                                             |           |
| Power stability (rms, over 4 hours)      | <3%, <5%                                                     |           |
| Transverse mode                          | Near TEM <sub>00</sub>                                       |           |
| M <sup>2</sup> factor                    | <2.5                                                         |           |
| Beam divergence, full angle (mrad)       | 3~6                                                          |           |
| Beam diameter at the aperture (1/e², mm) | ~4.0                                                         |           |
| Warm-up time (minutes)                   | <10                                                          |           |
| Polarization ratio                       | >100:1                                                       |           |
| Beam height from base plate (mm)         | 93.5                                                         |           |
| Operating temperature (°C)               | 10~35                                                        |           |
| Power supply (90-264VAC)                 | PSU-W-LED                                                    | PSU-W-FDA |
| TTL / Analog modulation                  | TTL or Analog with 1Hz-1kHz 1kHz-10kHz, 10kHz-30kHz optional |           |
| Expected lifetime (hours)                | 10000                                                        |           |
| Warranty period                          | 1 year                                                       |           |
|                                          |                                                              |           |