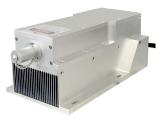

## MRL-W-660/1~2W

## LD PUMPED ALL-SOLID-STATE RED LASER AT 660 nm

All solid state 660 nm red laser is made features of ultra compact, long lifetime and easy operating, which is widely used in measurement, spectrum analysis, laser lighting show, etc.