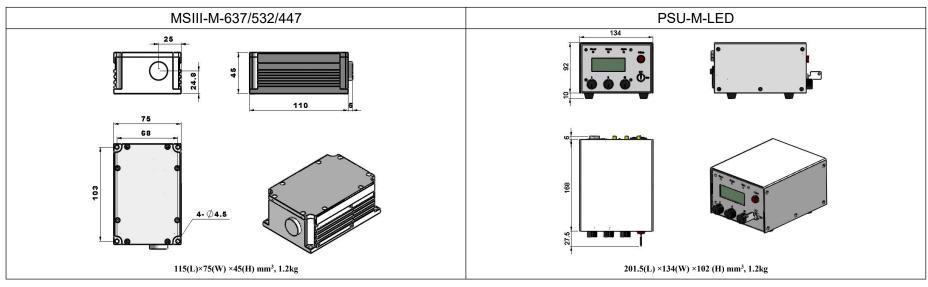

| Wavelength (nm)                     | Red at 637nm, Green at 532nm, Blue at 447nm                        |
|-------------------------------------|--------------------------------------------------------------------|
| Operating mode                      | CW                                                                 |
| Total Output power (mW)             | >1,10,20,, 300                                                     |
| Power stability (rms, over 4 hours) | <2%, <3%, <5%                                                      |
| Transverse mode                     | Near TEM <sub>00</sub> /TEM <sub>00</sub> / Near TEM <sub>00</sub> |
| Beam diameter at the aperture (mm)  | ~3.0                                                               |
| Beam divergence, full angle (mrad)  | <1.5                                                               |
| Warm-up time (minutes)              | <10                                                                |
| Beam height from base plate (mm)    | 24.8                                                               |
| Operating temperature (°C)          | 10~35                                                              |
| Power supply (100-240VAC)           | PSU-M-LED                                                          |
| TTL / Analog modulation             | TTL or Analog with 1Hz-1kHz 1kHz-10kHz, 10kHz-30kHz optional       |
| Expected lifetime (hours)           | 10000                                                              |
| Warranty                            | 1 year                                                             |