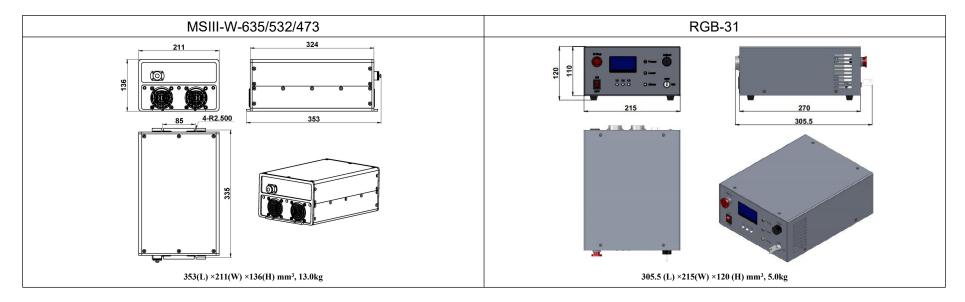

| Wavelength (nm)                     | Red at 635nm, Green at 532nm, Blue at 473nm                                      |
|-------------------------------------|----------------------------------------------------------------------------------|
| Operating mode                      | CW                                                                               |
| Total output power (mW)             | >1,100, 200,, 500                                                                |
| Power stability (rms, over 4 hours) | <5%, <3%, <2%                                                                    |
| Transverse mode                     | Near TEM <sub>00</sub> /TEM <sub>00</sub> /TEM <sub>00</sub>                     |
| Beam diameter at the aperture (mm)  | ~3.0                                                                             |
| Beam divergence, full angle (mrad)  | <1.5                                                                             |
| Warm-up time (minutes)              | <10                                                                              |
| Operating temperature (°C)          | 10~35                                                                            |
| Power supply (100-240VAC)           | RGB-31                                                                           |
| Modulation optional                 | TTL on/off, 1Hz-1kHz, 1kHz-10kHz, 10kHz-30kHz;<br>and Analog modulation optional |
| Expected lifetime (hours)           | 10000                                                                            |
| Warranty                            | 1 year                                                                           |