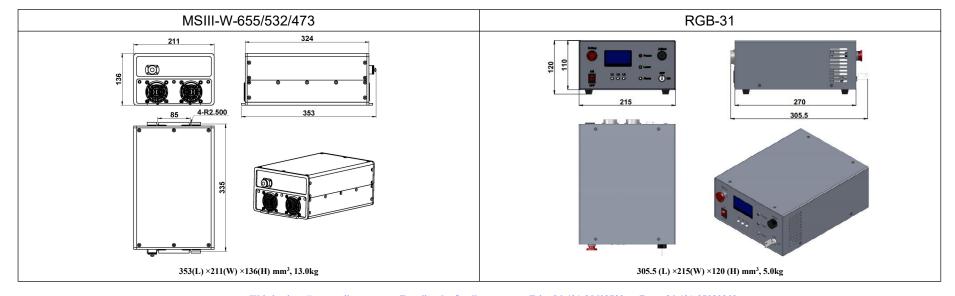

| Red at 655nm, Green at 532nm, Blue at 473nm                                   |
|-------------------------------------------------------------------------------|
| CW                                                                            |
| >1,100, 200,,1000                                                             |
| <5%, <3%, <2%                                                                 |
| Multimode /TEM <sub>00</sub> /TEM <sub>00</sub>                               |
| <5×8                                                                          |
| <3.0                                                                          |
| <10                                                                           |
| 10~35                                                                         |
| RGB-31                                                                        |
| TTL on/off, 1Hz-1kHz, 1kHz-10kHz, 10kHz-30kHz; and Analog modulation optional |
| 10000                                                                         |
| 1 year                                                                        |
|                                                                               |