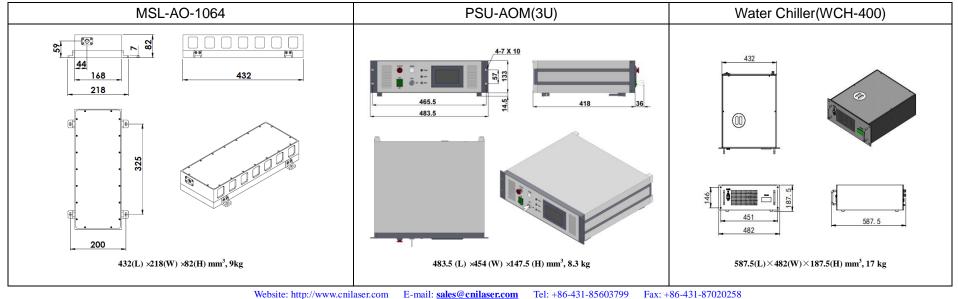

680 Chronical Ped. Complies, PER Cents

MSL-AO-1064/1~200uJ

## SPECIFICATIONS

| Wavelength (nm)                                      | 1064±1                   |
|------------------------------------------------------|--------------------------|
| Operating mode                                       | Acousto-Optic Q-switched |
| Single pulse energy (µJ)                             | 1~200                    |
| Longitudinal mode                                    | Single                   |
| Pulse duration (ns)                                  | <25                      |
| Peak power (kW)                                      | 1~8                      |
| Rep. rate (Hz)                                       | 1~1000                   |
| Polarization ratio                                   | >100:1                   |
| Ave power stability (over 4 hours)                   | <3%, <5%                 |
| Beam divergence, full angle (mrad)                   | <2                       |
| Beam diameter at the aperture (1/e <sup>2</sup> ,mm) | ~2                       |
| Beam height from base plate (mm)                     | 59                       |
| Warm-up time (minutes)                               | <20                      |
| Cooled method                                        | Water Cooled             |
| Operating temperature (°C)                           | 20~30                    |
| Power supply (90-264VAC)                             | PSU-AOM(3U)              |
| Expected lifetime (hours)                            | 10000                    |
| Warranty period                                      | 1 year                   |
|                                                      |                          |