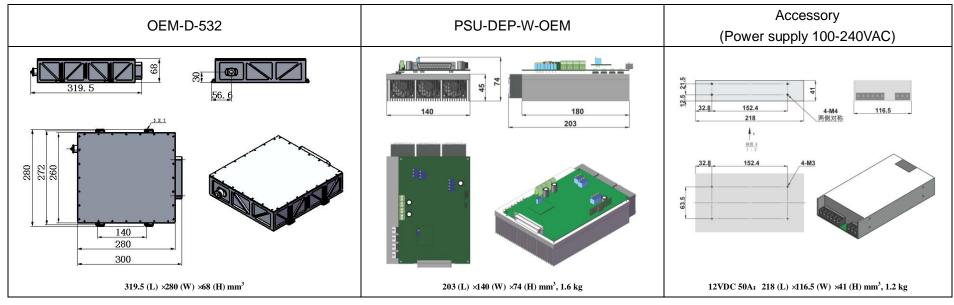

| Wavelength (nm)                             | 532±1                                                        |
|---------------------------------------------|--------------------------------------------------------------|
| Model                                       | OEM-D                                                        |
| Operating mode                              | CW                                                           |
| Output power (W)                            | >20, 21,, 30                                                 |
| Power stability (rms, over 4 hours)         | <3%, <5%                                                     |
| Transverse mode                             | Near TEM <sub>00</sub>                                       |
| Beam divergence, full angle (mrad)          | <2.0                                                         |
| Beam diameter at the aperture $(1/e^2, mm)$ | ~5.0                                                         |
| Warm-up time (minutes)                      | <10                                                          |
| Beam height from base plate (mm)            | 30                                                           |
| Deprating temperature (°C)                  | 22.5+/-2.5                                                   |
| Driver (12VDC 25A)                          | PSU-DEP-W-OEM                                                |
| TTL / Analog modulation                     | TTL or Analog with 1Hz-1kHz 1kHz-10kHz, 10kHz-30kHz optional |
| Expected lifetime (hours)                   | 10000                                                        |
| Warranty time                               | 1 year                                                       |