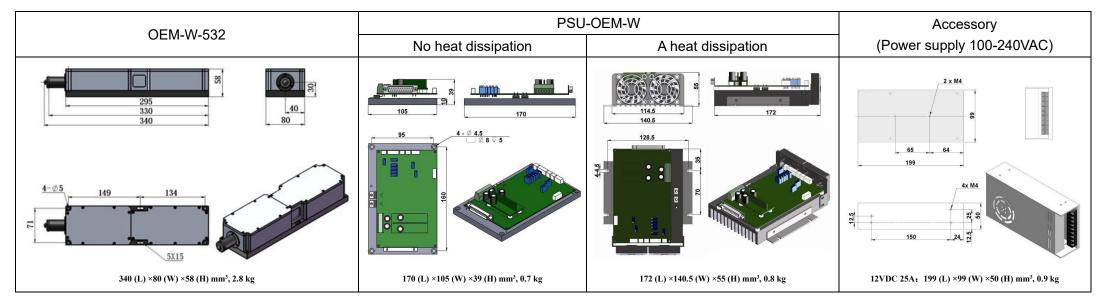

## **SPECIFICATIONS**

|                                     |                                                              | - |
|-------------------------------------|--------------------------------------------------------------|---|
| Wavelength (nm)                     | 532±1                                                        |   |
| Model                               | OEM-W                                                        |   |
| Operating mode                      | CW                                                           |   |
| Output power (W)                    | 6, 7,,18                                                     |   |
| Power stability (rms, over 4 hours) | <3%, <5%                                                     |   |
| Transverse mode                     | Near TEM <sub>00</sub>                                       |   |
| Beam divergence, full angle (mrad)  | <1.5                                                         | 1 |
| Beam diameter at the aperture (mm)  | ~5.0                                                         | 1 |
| Warm-up time (minutes)              | <10                                                          | 1 |
| Beam height from base plate (mm)    | 30                                                           |   |
| Operating temperature (°C)          | 22.5+/-2.5                                                   |   |
| Driver (12VDC 25A)                  | PSU-OEM-W                                                    | 1 |
| TTL / Analog modulation             | TTL or Analog with 1Hz-1kHz 1kHz-10kHz, 10kHz-30kHz optional | 1 |
| Expected lifetime (hours)           | 10000                                                        | 1 |
| Warranty time                       | 1 year                                                       | 1 |

Note: The laser needs to be used on a heat sink with good heat dissipation.