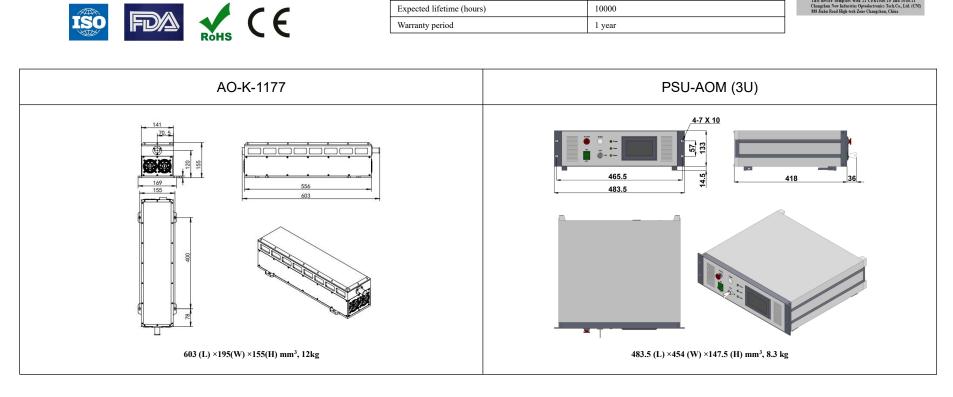

## SPECIFICATIONS

| Central wavelength (nm)                 | 1177±2                   |                       |
|-----------------------------------------|--------------------------|-----------------------|
| Operating mode                          | Acousto-Optic Q-switched |                       |
| Average power (mW)                      | 10~700                   |                       |
| Rep. rate (kHz)                         | 10                       |                       |
| Pulse duration (ns)                     | <15                      |                       |
| Single pulse energy (µJ)                | 70                       |                       |
| Peak power(KW)                          | 4.6                      | _                     |
| Beam diameter at the aperture (1/e2,mm) | <3                       |                       |
| Beam divergence, full angle (mrad)      | <2                       | AVOID EXP             |
| Power stability (rms, over 4 hours)     | <3%, <5%                 |                       |
| Beam height from base plate (mm)        | 120                      | LAS                   |
| Warm-up time (minutes)                  | <10                      | PEAL                  |
| Power supply                            | PSU-AOM (3U)             | CI                    |
| Expected lifetime (hours)               | 10000                    | This<br>Chan<br>888 J |
| Warranty period                         | 1 year                   |                       |