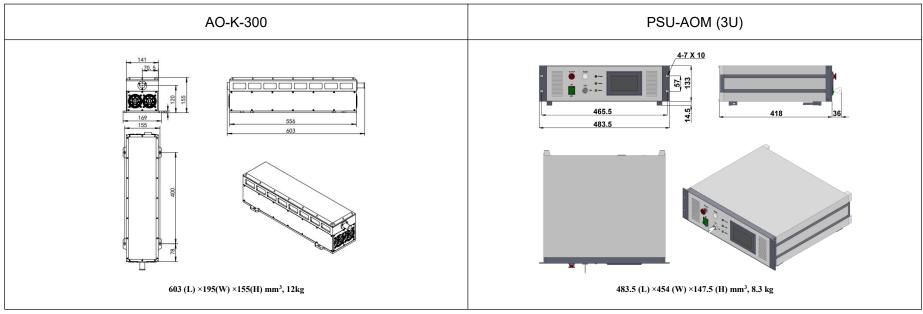

## SPECIFICATIONS

| Central wavelength (nm)                               | 300±2                            |  |
|-------------------------------------------------------|----------------------------------|--|
| Operating mode                                        | Acousto-Optic Q-switched         |  |
| Average power (mW)                                    | 1-50                             |  |
| Rep. rate (kHz)                                       | 10                               |  |
| Pulse duration (ns)                                   | <10                              |  |
| Single pulse energy (µJ)                              | 1~5                              |  |
| Peak power(W)                                         | >500W@10kHz@50mW                 |  |
| Beam diameter at the aperture (1/e <sup>2</sup> , mm) | Elliptical (2:3), Beam spo2*3mm; |  |
| Beam divergence, full angle (mrad)                    | <1                               |  |
| Power stability (rms, over 4 hours)                   | <3%, <5%                         |  |
| Beam height from base plate (mm)                      | 120                              |  |
| Warm-up time (minutes)                                | <10                              |  |
| Cooled method                                         | Air Cooled                       |  |
| Power supply                                          | PSU-AOM (3U)                     |  |
| Expected lifetime (hours)                             | 10000                            |  |
| Warranty period                                       | 1 year                           |  |