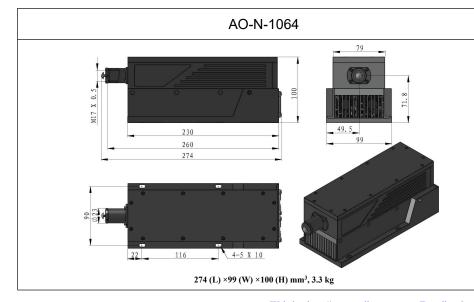

## **AO-N-1064**/1 $\sim$ 600 $\mu$ J/1 $\sim$ 3W

## SPECIFICATIONS

| Wavelength (nm)                          | 1064±1                                                         |
|------------------------------------------|----------------------------------------------------------------|
| Operating mode                           | Acousto-Optic Q-switched                                       |
| Average power (W)                        | 1~3W (3W@10kHz)                                                |
|                                          | Average power (W) = Single pulse energy (mJ) * Rep. rate (kHz) |
| Single pulse energy (μJ)                 | 1~600<br>(600µJ @5kHz; 300µJ @10kHz)                           |
| Rep. rate (kHz)                          | 1~100                                                          |
| Pulse duration (ns)                      | Typically ~7 @10kHz, varies from power and repetition.         |
| Peak power (kW)                          | 1~80 (80kW@5kHz; 40kW@10kHz)                                   |
| Ave power stability (over 4 hours)       | <1%, <2%, <3%, <5%                                             |
| Warm-up time (minutes)                   | <10                                                            |
| Beam divergence, full angle (mrad)       | <1.5                                                           |
| Beam diameter at the aperture (1/e², mm) | ~2.0                                                           |
| Beam height from base plate (mm)         | 71.8                                                           |
| Cooled method                            | Air cooled                                                     |
| Operating temperature (°C)               | 10~35                                                          |
| Power supply (220/110VAC)                | PSU-AOM                                                        |
| Expected lifetime (hours)                | 10000                                                          |
| Warranty period                          | 1 year                                                         |
| Pilot light (optional)                   | ~5mW @650nm                                                    |