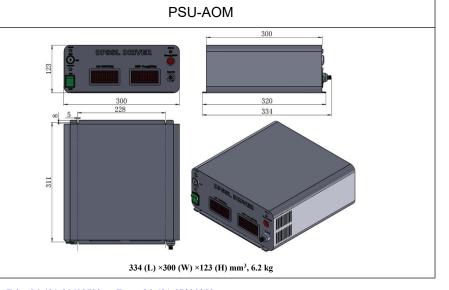

## SPECIFICATIONS

| Wavelength (nm)                          | 1064±1                                                         |
|------------------------------------------|----------------------------------------------------------------|
| Operating mode                           | Acousto-Optic Q-switched                                       |
| Average power (W)                        | 1~3W (3W@10kHz)                                                |
|                                          | Average power (W) = Single pulse energy (mJ) * Rep. rate (kHz) |
| Single pulse energy (μJ)                 | 1~600<br>(600µJ @5kHz; 300µJ @10kHz)                           |
| Rep. rate (kHz)                          | 1~100                                                          |
| Pulse duration (ns)                      | Typically ~7 @10kHz, varies from power and repetition.         |
| Peak power (kW)                          | 1~80 (80kW@5kHz; 40kW@10kHz)                                   |
| Ave power stability (over 4 hours)       | <1%, <2%, <3%, <5%                                             |
| Warm-up time (minutes)                   | <10                                                            |
| Beam divergence, full angle (mrad)       | <1.5                                                           |
| Beam diameter at the aperture (1/e², mm) | ~2.0                                                           |
| Beam height from base plate (mm)         | 71.8                                                           |
| Cooled method                            | Air cooled                                                     |
| Operating temperature (°C)               | 10~35                                                          |
| Power supply (220/110VAC)                | PSU-AOM                                                        |
| Expected lifetime (hours)                | 10000                                                          |
| Warranty period                          | 1 year                                                         |
| Pilot light (optional)                   | ~5mW @650nm                                                    |