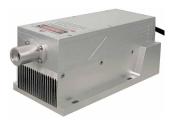

## LD PUMPED ALL-SOLID-STATE AOM Q-SWITCHED LASER AT 1064 nm

All solid state AOM Q-switched laser at 1064 nm has the features of high peak power, high repetition rate, and short pulse duration, which is widely used in marking, carving, measure, research and so on.

## SPECIFICATIONS

| Wavelength (nm)                          | 1064±1                                                         |
|------------------------------------------|----------------------------------------------------------------|
| Operating mode                           | Acousto-Optic Q-switched                                       |
| Average power (W)                        | 1~3W (3W@10kHz)                                                |
|                                          | Average power (W) = Single pulse energy (mJ) * Rep. rate (kHz) |
| Single pulse energy (μJ)                 | 1~600<br>(600µJ @5kHz; 300µJ @10kHz)                           |
| Rep. rate (kHz)                          | 1~100                                                          |
| Pulse duration (ns)                      | Typically ~7 @10kHz, varies from power and repetition.         |
| Peak power (kW)                          | 1~80 (80kW@5kHz; 40kW@10kHz)                                   |
| Ave power stability (over 4 hours)       | <1%, <2%, <3%, <5%                                             |
| Warm-up time (minutes)                   | <10                                                            |
| Beam divergence, full angle (mrad)       | <1.5                                                           |
| Beam diameter at the aperture (1/e², mm) | ~2.0                                                           |
| Beam height from base plate (mm)         | 71.8                                                           |
| Cooled method                            | Air cooled                                                     |
| Operating temperature (°C)               | 10~35                                                          |
| Power supply (220/110VAC)                | PSU-AOM                                                        |
| Expected lifetime (hours)                | 10000                                                          |
| Warranty period                          | 1 year                                                         |
| Pilot light (optional)                   | ~5mW @650nm                                                    |