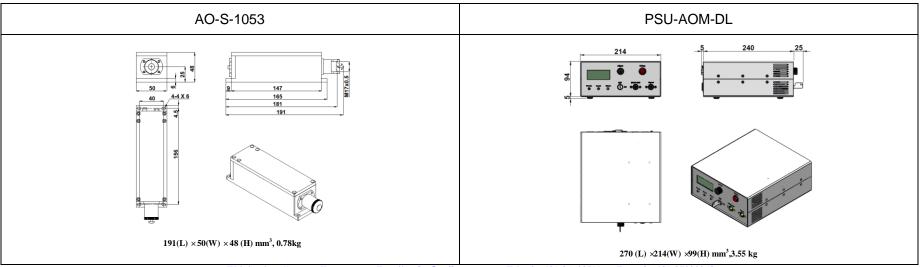

| Wavelength (nm)                            | 1053 <i>±</i> 1                                              |      |
|--------------------------------------------|--------------------------------------------------------------|------|
| Operating mode                             | Acousto-Optics Q-switched                                    |      |
| Single pulse energy (µJ)                   | 1~250<br>(250µJ @1kHz; 100µJ @10kHz)                         |      |
| Rep. rate (kHz)                            | 0.1~80                                                       |      |
| Pulse duration                             | Typically7~11ns @<10kHz, varies from power and repetition.   |      |
| Average power (mW)                         | Average power (mW)= Single pulse energy (µJ)* Rep. rate(kHz) |      |
| Power Stability (rms, over 4 hours)        | <3%,<5%,<10%                                                 |      |
| Transverse mode                            | TEM <sub>00</sub>                                            |      |
| M <sup>2</sup> factor                      | <1.5                                                         |      |
| Beam Diameter at the aperture $1/e^2$ (mm) | ~1.3 (optional)                                              | ~0.4 |
| Beam divergence, full angle (mrad)         | <1.5 (optional)                                              | <5.0 |
| Polarization ratio                         | >100:1 Horizontal±5 degree                                   |      |
| Warm-up Time (minutes)                     | <10                                                          |      |
| Beam height from base plate (mm)           | 25                                                           |      |
| Operating temperature(°C)                  | 10~35                                                        |      |
| Power supply (90-264VAC)                   | PSU-AOM-DL                                                   |      |
| Expected lifetime (hours)                  | 10000                                                        |      |
| Warranty                                   | 1 year                                                       |      |

Note: The laser head needs to be used on a heat sink with good heat dissipation.

SPECIFICATIONS

Website: http://www.cnilaser.com E-mail: sales@cnilaser.com Tel: +86-431-85603799 Fax: +86-431-87020258