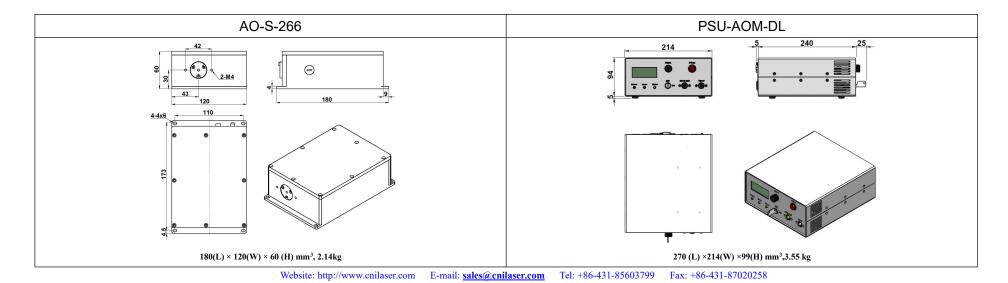

## SPECIFICATIONS

| DI ECHI ICHIIIO                    |                                                              |
|------------------------------------|--------------------------------------------------------------|
| Wavelength (nm)                    | 266±1                                                        |
| Operating mode                     | Acousto-optics Q-switched                                    |
| Single pulse energy (µJ)           | 1~5 (5uJ@1kHz;1uJ@5kHz)                                      |
| Rep.rate(kHz)                      | 0.1~5                                                        |
| Pulse duration (ns)                | Typically~ 4ns, Varies from power and repetition             |
| Average power (mW)                 | Average power (mW)= Single pulse energy (µJ)* Rep. rate(kHz) |
| Power stability (rms,over 4 hours) | <3%, <5%, <10%                                               |
| Transverse mode                    | Near TEM <sub>00</sub>                                       |
| M <sup>2</sup> factor              | <2                                                           |
| Beam diameter at the aperture (mm) | Elliptical (4:1), Beam spot ~1.5×0.4mm                       |
| Warm-up Time (minutes)             | <10                                                          |
| Beam height from base plate (mm)   | 30                                                           |
| Operating temperature (°C)         | 10~35                                                        |
| Power supply (90-264VAC)           | PSU-AOM-DL                                                   |
| Expected lifetime(hours)           | 5000                                                         |
| Warranty                           | lyear                                                        |
| Warranty                           | lyear                                                        |