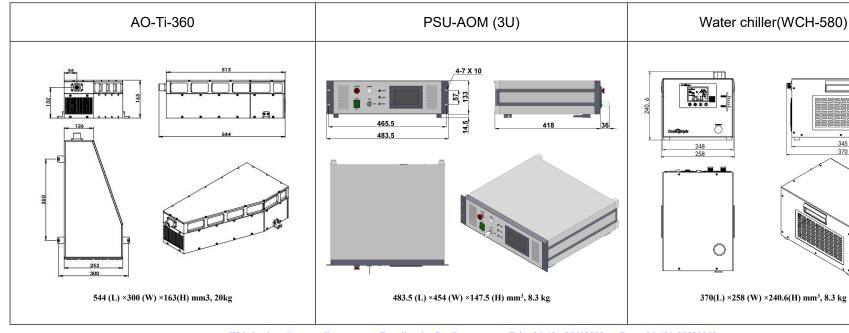

## SPECIFICATIONS

| Wavelength (nm)                         | 360±2                    |                  |
|-----------------------------------------|--------------------------|------------------|
| Operating mode                          | Acousto-Optic Q-switched |                  |
| Rep. rate (kHz)                         | 30                       | 50               |
| Average power (mW)                      | 1,2,3,700                | 1,2,3,800        |
| Pulse duration (ns)                     | ~25 @30kHz&700mW         | ~40 @50kHz&800mW |
| Single pulse energy (uJ)                | 23@30kHz                 | 16@50kHz         |
| Ave power stability (over 4 hours)      | <3%, <1%                 |                  |
| Beam diameter at the aperture (1/e²,mm) | 2                        |                  |
| Beam divergence, full angle (mrad)      | <2                       |                  |
| Polarization ratio                      | >100:1(vertical)         |                  |
| Beam height from base plate (mm)        | 132                      |                  |
| Warm-up time (minutes)                  | <10                      |                  |
| Cooled method                           | Water Cooled             |                  |
| Operating temperature (°C)              | 15~35                    |                  |
| Power supply (220/110VAC)               | PSU-AOM (3U)             |                  |
| Expected lifetime (hours)               | 10000                    |                  |
| Warranty period                         | 1 year                   |                  |