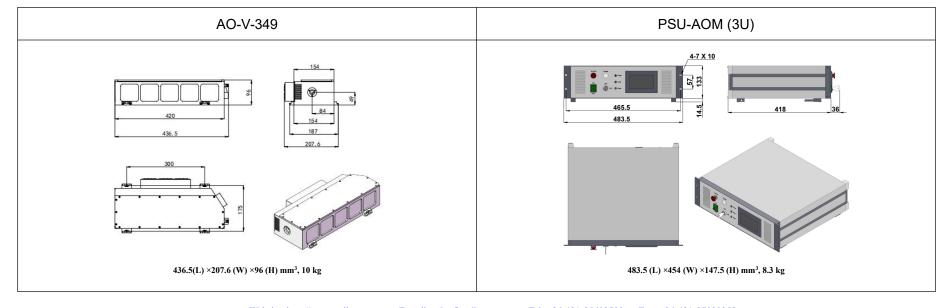

## SPECIFICATIONS

| Wavelength (nm)                         | 349±1                                                          |
|-----------------------------------------|----------------------------------------------------------------|
| Operating mode                          | Acousto-Optics Q-switched                                      |
| Average power (W)                       | 1~800mW (800mW@3kHz)                                           |
|                                         | Average power (W) = Single pulse energy (mJ) * Rep. rate (kHz) |
| Single pulse energy (μJ)                | 1~267 ( 267μJ @3kHz)                                           |
| Rep. rate (kHz)                         | 3~10                                                           |
| Pulse duration (ns)                     | ~10 @3kHz, varies from power and repetition.                   |
| Peak power (kW)                         | 1~26.7 (26.7kW@3kHz)                                           |
| Ave power stability (over 4 hours)      | <3%, <5%                                                       |
| Beam divergence, full angle (mrad)      | <2                                                             |
| Beam diameter at the aperture (1/e²,mm) | ~2.0                                                           |
| Warm-up time(minutes)                   | <10                                                            |
| Beam height from base plate (mm)        | 49                                                             |
| Cooled method                           | Air cooled                                                     |
| Operating temperature (°C)              | 10~35                                                          |
| Power supply (220/110VAC)               | PSU-AOM (3U)                                                   |
| Expected lifetime (hours)               | 10000                                                          |
| Warranty period                         | 1 year                                                         |
|                                         | -                                                              |