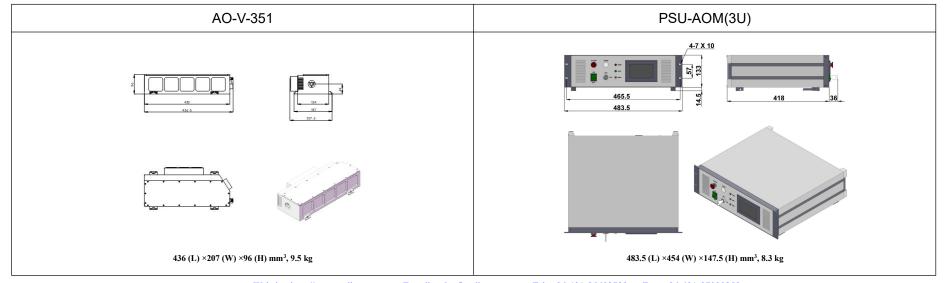

## SPECIFICATIONS

| Wavelength (nm)                         | 351±1                                                          |
|-----------------------------------------|----------------------------------------------------------------|
| Operating mode                          | Acousto-Optics Q-switched                                      |
| Average power (W)                       | 1~500mW (500mW@3kHz)                                           |
|                                         | Average power (W) = Single pulse energy (mJ) * Rep. rate (kHz) |
| Single pulse energy (µJ)                | 1~167( 167µJ @3kHz)                                            |
| Rep. rate (kHz)                         | 3~10                                                           |
| Pulse duration (ns)                     | ~10 @3kHz, varies from power and repetition.                   |
| Peak power (kW)                         | 1~16.7 (16.7kW@3kHz)                                           |
| Ave power stability (over 4 hours)      | <3%, <5%                                                       |
| Beam divergence, full angle (mrad)      | <2                                                             |
| Beam diameter at the aperture (1/e²,mm) | ~2.0                                                           |
| Warm-up time (minutes)                  | <10                                                            |
| Beam height from base plate (mm)        | 49                                                             |
| Cooled method                           | Air cooled                                                     |
| Operating temperature (°C)              | 10~35                                                          |
| Power supply (220/110VAC)               | PSU-AOM(3U)                                                    |
| Expected lifetime (hours)               | 10000                                                          |
| Warranty period                         | 1 year                                                         |
| ·                                       | ·                                                              |