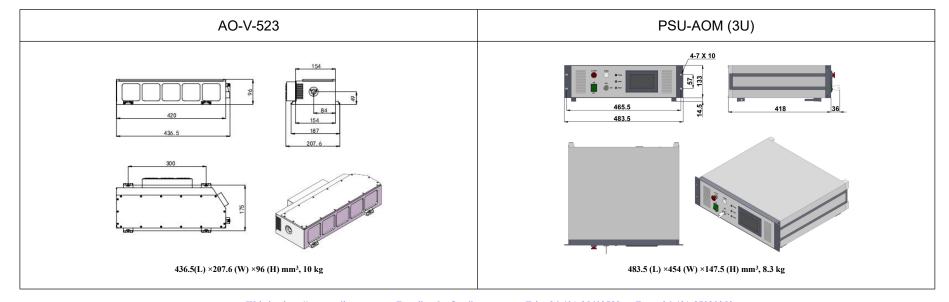

## SPECIFICATIONS

| Wavelength (nm)                         | 523±1                                                          |
|-----------------------------------------|----------------------------------------------------------------|
| Operating mode                          | Acousto-Optics Q-switched                                      |
| Average power (W)                       | 1~1.3W (1.3W@3kHz)                                             |
|                                         | Average power (W) = Single pulse energy (mJ) * Rep. rate (kHz) |
| Single pulse energy (µJ)                | 1~433 (433µJ @3kHz)                                            |
| Rep. rate (kHz)                         | 3~10                                                           |
| Pulse duration (ns)                     | ~10 @3kHz, varies from power and repetition.                   |
| Peak power (kW)                         | 1~43 (43kW@3kHz)                                               |
| Ave power stability (over 4 hours)      | <3%, <5%                                                       |
| Warm-up time (minutes)                  | <10                                                            |
| Beam divergence, full angle (mrad)      | <2                                                             |
| Beam diameter at the aperture (1/e²,mm) | ~2.0                                                           |
| Beam height from base plate (mm)        | 49                                                             |
| Cooled method                           | Air cooled                                                     |
| Operating temperature (°C)              | 10~35                                                          |
| Power supply (220/110VAC)               | PSU-AOM(3U)                                                    |
| Expected lifetime (hours)               | 10000                                                          |
| Warranty period                         | 1 year                                                         |