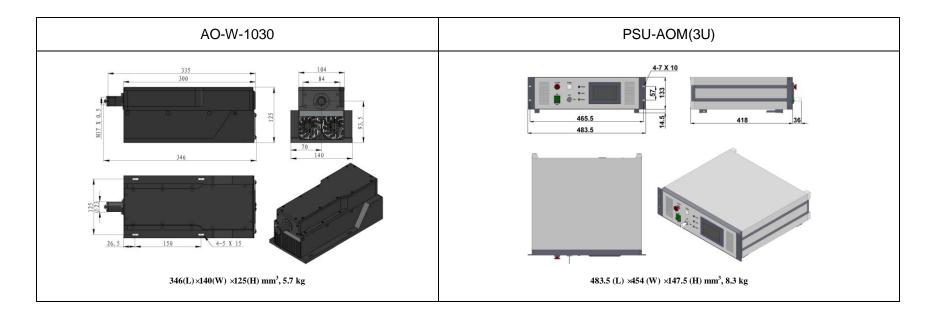

## SPECIFICATIONS

| Wavelength (nm)                    | 1030±1                   |
|------------------------------------|--------------------------|
| Operating mode                     | Acousto-Optic Q-switched |
| Output power (mW)                  | 1~1300 @10kHz            |
| Single pulse energy (µJ)           | 1~130                    |
| Rep. rate (kHz)                    | 1~10                     |
| Pulse duration (ns)                | ~50@10kHz&1300mW         |
| Peak power (W)                     | 20~2600@10kHz            |
| Ave power stability (over 4 hours) | <3%, <5%                 |
| Beam divergence, full angle (mrad) | <2.0                     |
| Beam diameter at the aperture (mm) | ~4.0                     |
| Beam height from base plate (mm)   | 93.5                     |
| Warm-up time (minutes)             | <10                      |
| Operating temperature (°C)         | 15~35                    |
| Power supply (220/110VAC)          | PSU-AOM(3U)              |
| Expected lifetime (hours)          | 10000                    |
| Warranty period                    | 1 year                   |