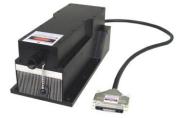

## LD PUMPED ALL-SOLID-STATE AOM Q-SWITCHED LASER

All solid state AOM Q-switched laser at 1064 nm has the features of high peak power, high repetition rate, and short pulse duration, which is widely used in marking, carving, measure, research and so on.