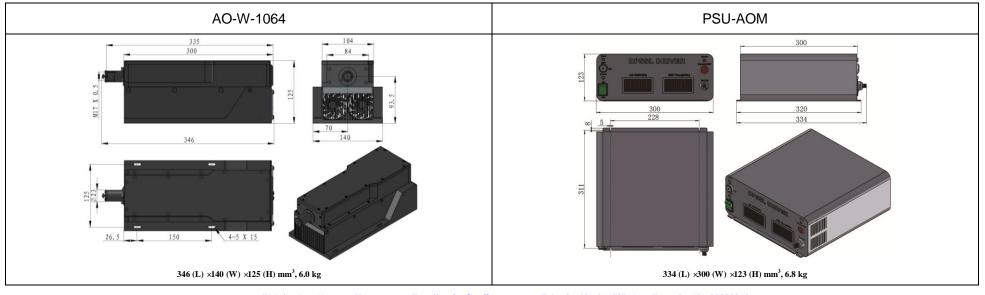

## **AO-W-1064** /1~600 µJ/1~6W

## SPECIFICATIONS

| Wavelength (nm)                             | 1064±1                                                         |
|---------------------------------------------|----------------------------------------------------------------|
| Operating mode                              | Acousto-Optic Q-switched                                       |
| Average power (W)                           | 1~6W (6W @10kHz)                                               |
|                                             | Average power (W) = Single pulse energy (mJ) * Rep. rate (kHz) |
| Single pulse energy $(\mu J)$               | 1~600<br>(600µJ @10kHz; 350µJ @20kHz)                          |
| Rep. rate (kHz)                             | 1~100                                                          |
| Pulse duration (ns)                         | Typically ~10 @<10kHz, varies from power and repetition.       |
| Peak power (kW)                             | 1~60 (60kW @10kHz)                                             |
| Ave power stability (over 4 hours)          | <1%, <2%, <3%, <5%                                             |
| Warm-up time (minutes)                      | <10                                                            |
| Beam divergence, full angle (mrad)          | <2.0                                                           |
| Beam diameter at the aperture $(1/e^2, mm)$ | ~2.5                                                           |
| Beam height from base plate (mm)            | 93.5                                                           |
| Cooled method                               | Air cooled                                                     |
| Operating temperature (°C)                  | 10~35                                                          |
| Power supply (220/110VAC)                   | PSU-AOM                                                        |
| Expected lifetime (hours)                   | 10000                                                          |
| Warranty period                             | 1 year                                                         |
| Pilot light (optional)                      | ~5mW@650nm                                                     |