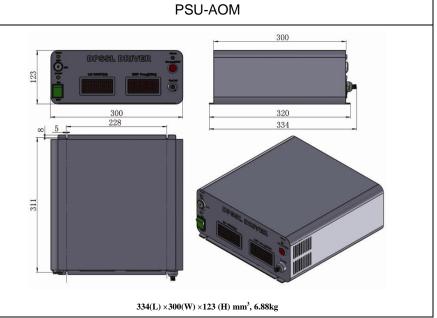

## SPECIFICATIONS

| Wavelength (nm)                       | 355±1                                                          |
|---------------------------------------|----------------------------------------------------------------|
| Operating mode                        | Q-switched: AOM (Acousto-Optic Modulation)                     |
| Average power (W)                     | ~1W@10kHz, typical                                             |
|                                       | Average power (W) = Single pulse energy (mJ) * Rep. rate (kHz) |
| Single pulse energy(uJ)               | 1~100                                                          |
|                                       | (100μJ @5kHz; 50μJ @10kHz)                                     |
| Pulse duration (ns)                   | Typically ~10 @<10kHz, varies from power and repetition.       |
| Peak power (kW)                       | 1~10                                                           |
| Rep. rate (kHz)                       | 1~50                                                           |
| Ave power stability (over 4 hours)    | <5%, <10%                                                      |
| Warm-up time (minutes)                | <10                                                            |
| Beam divergence, full angle (mrad)    | <2.0                                                           |
| Beam diameter at the aperture (mm)    | ~2.0                                                           |
| Beam height from base plate (mm)      | 93.5                                                           |
| Cooled method                         | Air cooled                                                     |
| Operating temperature ( $^{\circ}$ C) | 15~30                                                          |
| Power supply (220/110VAC)             | PSU-AOM                                                        |
| Expected lifetime (hours)             | 5000                                                           |
| Warranty period                       | 1 year                                                         |