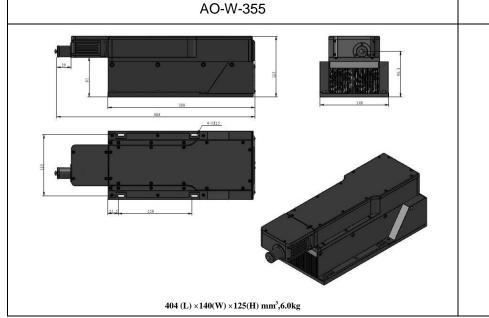

DATA SHEET

**AO-W-355** /1~100uJ/~1W

## SPECIFICATIONS

| Wavelength (nm)                       | 355±1                                                          |
|---------------------------------------|----------------------------------------------------------------|
| Operating mode                        | Q-switched: AOM (Acousto-Optic Modulation)                     |
| Average power (W)                     | ~1W@10kHz, typical                                             |
|                                       | Average power (W) = Single pulse energy (mJ) * Rep. rate (kHz) |
| Single pulse energy(uJ)               | 1~100                                                          |
|                                       | (100μJ @5kHz; 50μJ @10kHz)                                     |
| Pulse duration (ns)                   | Typically ~10 @<10kHz, varies from power and repetition.       |
| Peak power (kW)                       | 1~10                                                           |
| Rep. rate (kHz)                       | 1~50                                                           |
| Ave power stability (over 4 hours)    | <5%, <10%                                                      |
| Warm-up time (minutes)                | <10                                                            |
| Beam divergence, full angle (mrad)    | <2.0                                                           |
| Beam diameter at the aperture (mm)    | ~2.0                                                           |
| Beam height from base plate (mm)      | 93.5                                                           |
| Cooled method                         | Air cooled                                                     |
| Operating temperature ( $^{\circ}$ C) | 15~30                                                          |
| Power supply (220/110VAC)             | PSU-AOM                                                        |
| Expected lifetime (hours)             | 5000                                                           |
| Warranty period                       | 1 year                                                         |