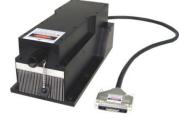

## LD PUMPED ALL-SOLID-STATE AOM Q-SWITCHED LASER

All solid state AOM Q-switched laser at 914 nm has the features of high peak power, high repetition rate, and short pulse duration, which is widely used in marking, carving, measure, research and so on.