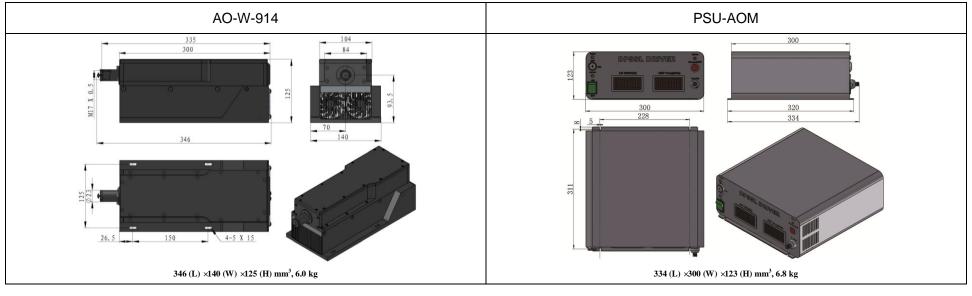

## SPECIFICATIONS

| Wavelength (nm)                             | 914 <u>+1</u>                                                  |
|---------------------------------------------|----------------------------------------------------------------|
| Operating mode                              | Acousto-Optic Q-switched                                       |
| Average power (W)                           | 1~1.5W (1.5W@30kHz)                                            |
|                                             | Average power (W) = Single pulse energy (mJ) * Rep. rate (kHz) |
| Single pulse energy ( $\mu$ J)              | 1~50<br>(50µJ @30kHz; 30µJ @50kHz)                             |
| Rep. rate (kHz)                             | 1~50                                                           |
| Pulse duration (ns)                         | Typically ~180 @30kHz, varies from power and repetition.       |
| Peak power (W)                              | 1~270 (270W@30kHz)                                             |
| Ave power stability (over 4 hours)          | <1%, <2%, <3%, <5%                                             |
| Warm-up time (minutes)                      | <10                                                            |
| Beam divergence, full angle (mrad)          | <2.0                                                           |
| Beam diameter at the aperture $(1/e^2, mm)$ | ~2.5                                                           |
| Beam height from base plate (mm)            | 93.5                                                           |
| Cooled method                               | Air cooled                                                     |
| Operating temperature (°C)                  | 10~35                                                          |
| Power supply (220/110VAC)                   | PSU-AOM                                                        |
| Expected lifetime (hours)                   | 10000                                                          |
| Warranty period                             | 1 year                                                         |