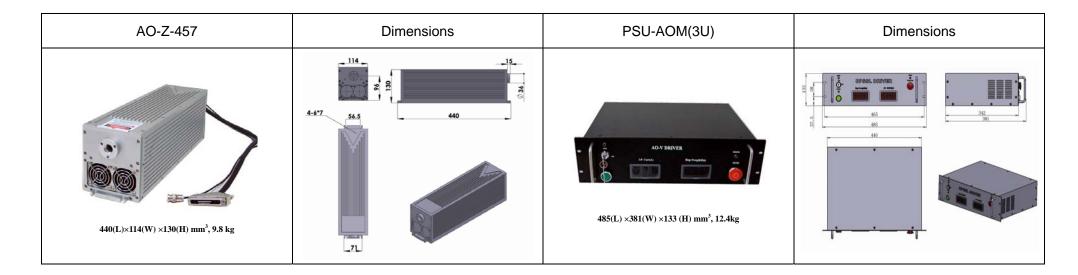

## **AO-Z-457** /1~33uJ/1~1000mW

## SPECIFICATIONS

| Wavelength (nm)                    | 457±1                                    |
|------------------------------------|------------------------------------------|
| Operating mode                     | Q-switch: AOM (Acousto-Optic Modulation) |
| Output power(mW)                   | 1~1000                                   |
| Single pulse energy (µJ)           | 1~33                                     |
| Pulse duration (ns)                | ~300@30kHz                               |
| Peak power (W)                     | ~110                                     |
| Rep. rate (kHz)                    | 1~50, adjustable by external control     |
| Ave power stability (over 4 hours) | <5%, <10%                                |
| Warm-up time (minutes)             | <10                                      |
| Beam divergence, full angle (mrad) | <2                                       |
| Beam diameter at the aperture (mm) | ~4.0                                     |
| Beam height from base plate (mm)   | 96                                       |
| Cooled method                      | Air cooled                               |
| Operating temperature (°C)         | 10~35                                    |
| Power supply (220/110VAC)          | PSU-AOM(3U)                              |
| Expected lifetime (hours)          | 10000                                    |
| Warranty period                    | 1 year                                   |