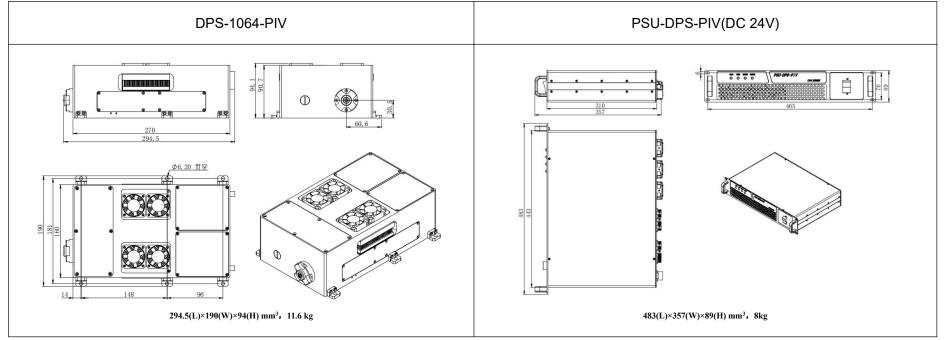

## **SPECIFICATIONS**

| Wavelength (nm)                    | 1064±1                         |
|------------------------------------|--------------------------------|
| Operating mode                     | Q-switched: EO (Electro-optic) |
| Single pulse energy (mJ)           | 100@Single pulse               |
| Pulse duration (ns)                | <10                            |
| Rep. rate (Hz)                     | 10~20, EXT (adjustable)        |
| Energy stability (std dev/mean)    | <3%,<1%                        |
| Beam divergence, full angle (mrad) | ≤3                             |
| Beam diameter (mm)                 | ~5                             |
| Warm-up time (minutes)             | <15                            |
| Beam height from base plate (mm)   | 30.5                           |
| Cooled method                      | Air cooled                     |
| Operating temperature (°C)         | -20~60                         |
| Power supply                       | 24V DC                         |
| Expected lifetime (pulses)         | 10 9                           |
| Warranty period                    | 1 year                         |
| Delay between two pulses (ns)      | 0~50000                        |