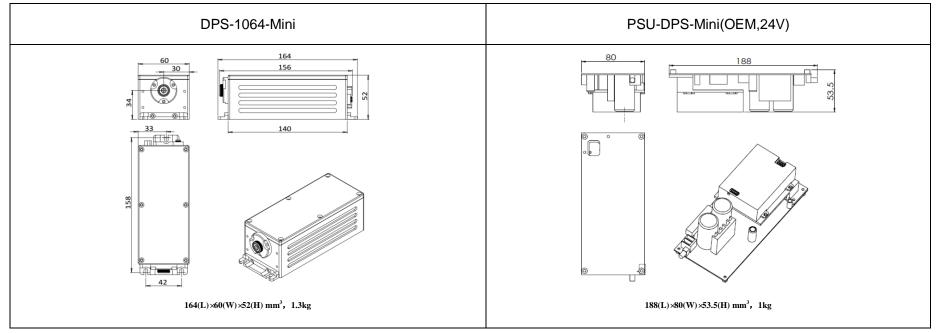

## SPECIFICATIONS

| Wavelength (nm)                    | 1064±1                                     |
|------------------------------------|--------------------------------------------|
| Operating mode                     | Q-switched: EOM (Electro-optic modulation) |
| Single pulse energy (mJ)           | 1~20                                       |
| Pulse duration (ns)                | <10                                        |
| Rep. rate (Hz)                     | INT: 1, EXT: 0~2                           |
| Energy stability(rms)              | <3%,<5%                                    |
| Beam divergence, full angle (mrad) | <3                                         |
| Beam diameter (mm)                 | ~3                                         |
| Warm-up time (minutes)             | <15                                        |
| Beam height from base plate (mm)   | 34                                         |
| Cooled method                      | Air cooled                                 |
| Operating temperature (°C)         | 15~30                                      |
| Power supply (220VAC/24VDC)        | PSU-DPS-Mini                               |
| Expected lifetime (pulses)         | 10 9                                       |
| Warranty period                    | 1 year                                     |
| Available options                  | Jitter(Sdev):~1ns;Battery power supply     |