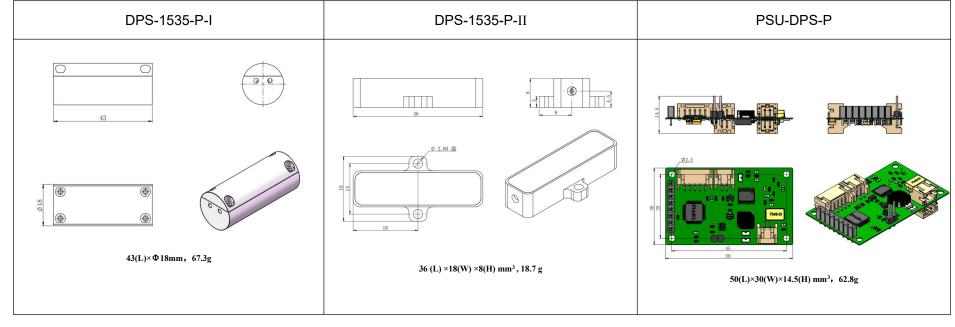

| Wavelength (nm)                    | 1535±2                  |
|------------------------------------|-------------------------|
| Operating mode                     | Passive                 |
| Single pulse energy (uJ)           | 100                     |
| Pulse duration (ns)                | <4                      |
| Rep. rate (Hz)                     | 10, EXT (adjustable)    |
| Energy stability                   | <1%                     |
| Beam divergence, full angle (mrad) | ≤8                      |
| Beam diameter (mm)                 | ~0.4                    |
| Warm-up time (seconds)             | <10                     |
| Beam height from base plate (mm)   | 4.5                     |
| Cooled method                      | Conduction              |
| Operating temperature (°C)         | -20~60                  |
| Power supply (5V DC)               | PSU-DPS-P               |
| Expected lifetime (pulses)         | 109                     |
| Warranty period                    | 1 year                  |
| Options                            | 200uJ can be customized |