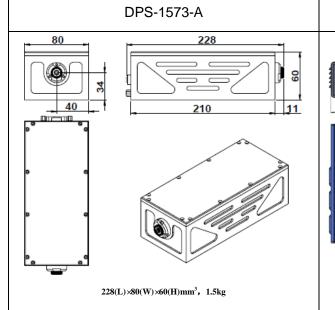

DATA SHEET

**DPS-1573-A**/1~2mJ

| Wavelength (nm)                    | 1573±1                                                             |
|------------------------------------|--------------------------------------------------------------------|
| Operating mode                     | Q-switched: EOM (Electro-optic modulation)                         |
| Single pulse energy (mJ)           | 1~2                                                                |
| Pulse duration (ns)                | <10                                                                |
| Rep. rate (Hz)                     | 1~10, EXT (adjustable)                                             |
| Energy stability                   | <3%, <5%                                                           |
| Beam divergence, full angle (mrad) | ≤8                                                                 |
| Beam diameter (mm)                 | ~3                                                                 |
| Warm-up time (minutes)             | <15                                                                |
| Beam height from base plate (mm)   | 34                                                                 |
| Cooled method                      | Air cooled                                                         |
| Operating temperature (°C)         | 15~30                                                              |
| Power supply (220V AC)             | PSU-DPS-A                                                          |
| Expected lifetime (pulses)         | 10 <sup>9</sup>                                                    |
| Warranty period                    | 1 year                                                             |
| Available options                  | Jitter(Sdev):~1ns ( Electro-optic modulation);Battery power supply |