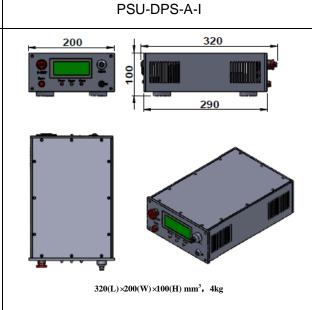

|
| Beam height from base plate (mm)   | 34                                                                 |
| Cooled method                      | Air cooled                                                         |
| Operating temperature (°C)         | 15~30                                                              |
| Power supply (220V AC)             | PSU-DPS-A                                                          |
| Expected lifetime (pulses)         | 10 <sup>9</sup>                                                    |
| Warranty period                    | 1 year                                                             |
| Available options                  | Jitter(Sdev):~1ns ( Electro-optic modulation);Battery power supply |









PSU-DPS-A-II