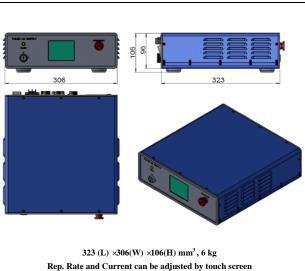

|
| Beam height from base plate (mm)   | 34                                                                 |
| Cooled method                      | Air cooled                                                         |
| Operating temperature (°C)         | 15~30                                                              |
| Power supply (220V AC)             | PSU-DPS-A                                                          |
| Expected lifetime (pulses)         | 10 <sup>9</sup>                                                    |
| Warranty period                    | 1 year                                                             |
| Available options                  | Jitter(Sdev):~1ns ( Electro-optic modulation);Battery power supply |









PSU-DPS-A-II