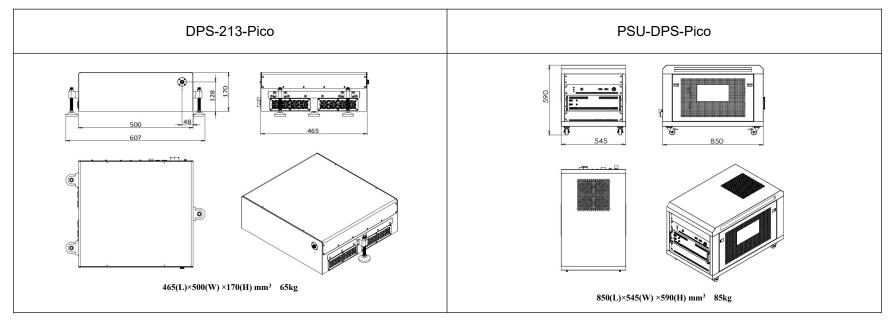

## SPECIFICATIONS

| Wavelength (nm)                     | 213±1        |    |  |
|-------------------------------------|--------------|----|--|
| Operating mode                      | Pulsed       |    |  |
| Output power (mW)                   | 10           | 30 |  |
| Power stability (rms, over 4 hours) | <3%, <1%     |    |  |
| Pulse width (ps)                    | <50          |    |  |
| Beam divergence, full angle (mrad)  | <3           |    |  |
| Beam diameter (mm)                  | ~2           |    |  |
| Repetition frequency (MHz)          | 5            |    |  |
| Beam height from base plate (mm)    | 128          |    |  |
| Cooled method                       | Air cooled   |    |  |
| Warm-up time (minutes)              | <15          |    |  |
| Operating temperature (°C)          | 15~30        |    |  |
| Power supply (AC 220V)              | PSU-DPS-Pico |    |  |
| Expected lifetime (hours)           | 10000        |    |  |
| Warranty                            | 1 year       |    |  |