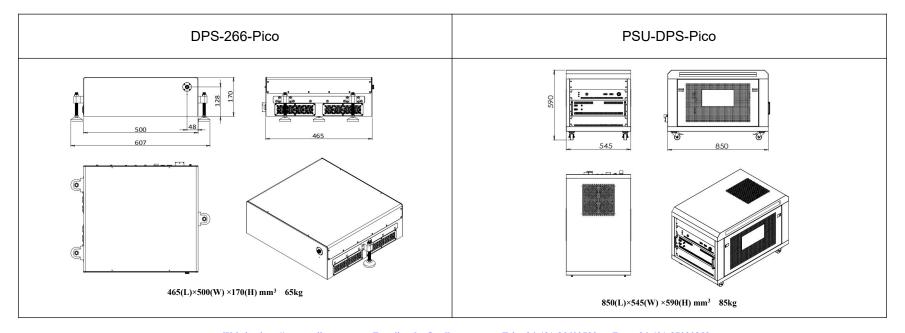

## SPECIFICATIONS

| Wavelength (nm)                     | 266±1        |     |  |
|-------------------------------------|--------------|-----|--|
| Operating mode                      | Pulsed       |     |  |
| Output power (mW)                   | 200          | 500 |  |
| Power stability (rms, over 4 hours) | <5%, <3%     |     |  |
| Pulse width (ps)                    | <50          |     |  |
| Beam divergence, full angle (mrad)  | <3           |     |  |
| Beam diameter (mm)                  | ~2           |     |  |
| Repetition frequency (MHz)          | 5            |     |  |
| Beam height from base plate (mm)    | 128          |     |  |
| Cooled method                       | Air cooled   |     |  |
| Warm-up time (minutes)              | <15          |     |  |
| Operating temperature (°C)          | 15~30        |     |  |
| Power supply (AC 220V)              | PSU-DPS-Pico |     |  |
| Expected lifetime (hours)           | 10000        |     |  |
| Warranty                            | 1 year       |     |  |