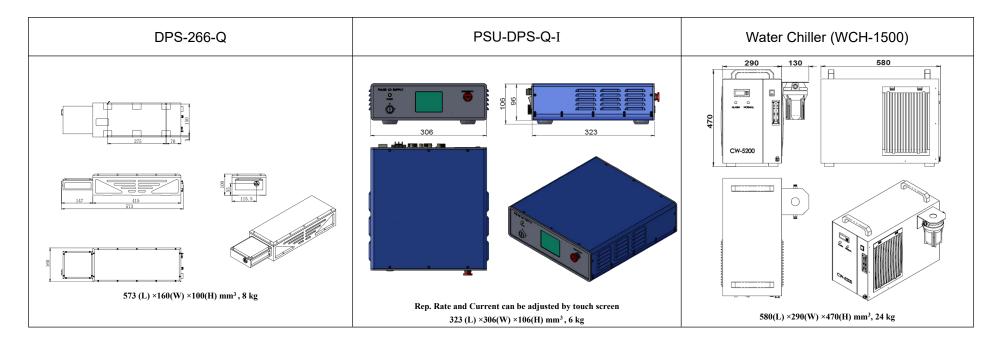

| Wavelength (nm)                    | 266±1                                      |      |  |
|------------------------------------|--------------------------------------------|------|--|
| Operating mode                     | Q-switched: EOM (Electro-optic modulation) |      |  |
| Single pulse energy (mJ)           | 2                                          | 5    |  |
| Pulse duration (ns)                | <10                                        |      |  |
| Rep. rate (Hz)                     | 1~100 (adjustable)                         |      |  |
| Energy stability                   | <5%, <4%                                   |      |  |
| Beam divergence, full angle (mrad) | <3                                         |      |  |
| Beam diameter (mm)                 | ~2                                         | ~2.5 |  |
| Warm-up time (minutes)             | <15                                        |      |  |
| Beam height from base plate (mm)   | 55                                         |      |  |
| Cooled method                      | Water Cooled                               |      |  |
| Operating temperature (°C)         | 15~30                                      |      |  |
| Power supply (220VAC)              | PSU-DPS-Q-I                                |      |  |
| Expected lifetime( pulses)         | 109                                        |      |  |
| Warranty period                    | 1 year                                     |      |  |