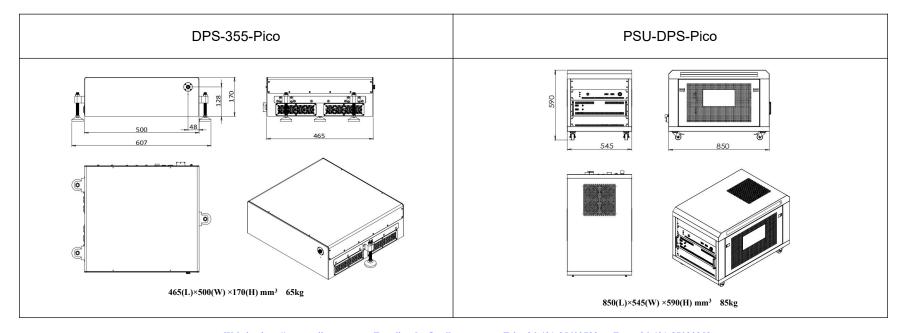

## **DPS-355-Pico/100~700mW**

## SPECIFICATIONS

| Wavelength (nm)                     | 355±1        |     |
|-------------------------------------|--------------|-----|
| Operating mode                      | Pulsed       |     |
| Output power (mW)                   | 300          | 700 |
| Power stability (rms, over 4 hours) | <5%, <3%     |     |
| Pulse width (ps)                    | <50          |     |
| Beam divergence, full angle (mrad)  | <3           |     |
| Beam diameter (mm)                  | ~2           |     |
| Repetition frequency (MHz)          | 5            |     |
| Beam height from base plate (mm)    | 128          |     |
| Cooled method                       | Air cooled   |     |
| Warm-up time (minutes)              | <15          |     |
| Operating temperature (°C)          | 15~30        |     |
| Power supply (AC 220V)              | PSU-DPS-Pico |     |
| Expected lifetime (hours)           | 10000        |     |
| Warranty                            | 1 year       |     |