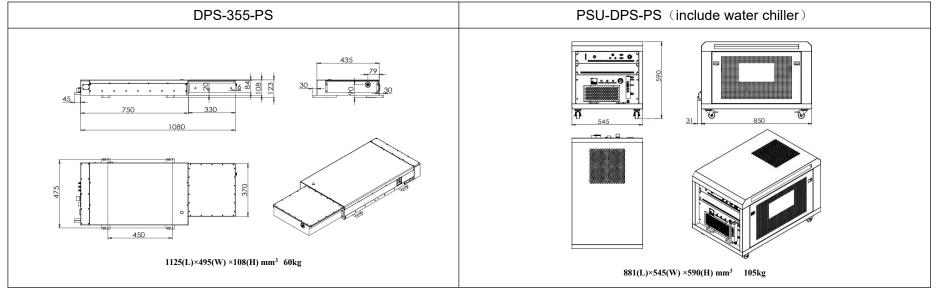

| SPECIFICATIONS                     |                                            |           |
|------------------------------------|--------------------------------------------|-----------|
| Wavelength (nm)                    | 355±1                                      |           |
| Operating mode                     | Pulsed                                     |           |
| Output power W)                    | 3@1MHz                                     | 6@1MHz    |
| Output energy (uJ)                 | 20@200KHz                                  | 40@200KHz |
| Power stability (rms)              | <5%,<4%                                    |           |
| Pulse width (ps)                   | <15                                        |           |
| M <sup>2</sup> factor              | ≤1.5                                       |           |
| Pointing stability (urad)          | <50                                        |           |
| Elipticity                         | >85%                                       |           |
| Polarization                       | 100:1                                      |           |
| Beam diameter (mm)                 | $1.5 \pm 0.5$                              |           |
| Beam divergence, full angle (mrad) | ≤3                                         |           |
| Repetition frequency (KHz)         | 0~1000                                     |           |
| Control mode                       | Gate/burst/INT control                     |           |
| Beam height from base plate (mm)   | 90                                         |           |
| Cooled method                      | Water cooled                               |           |
| Warm-up time (minutes)             | <15                                        |           |
| Operating temperature (°C)         | 15~30                                      |           |
| Relative humidity                  | <60%                                       |           |
| Power supply (AC 220V)             | PSU-DPS-PS                                 |           |
| Expected lifetime (hours)          | 10000                                      |           |
| Warranty                           | 1 year                                     |           |
| Options                            | Output power 10W and 15W can be customized |           |