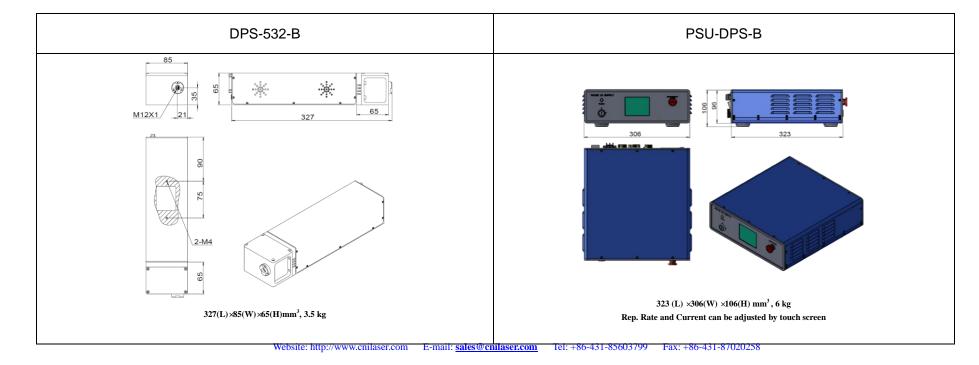

Changehun New Industries Optoelectronics Tech. Co., Ltd.

DATA SHEET

**DPS-532-B**/5~15mJ

## SPECIFICATIONS

| Wavelength (nm)                    | 532±1                                      |
|------------------------------------|--------------------------------------------|
| Operating mode                     | Q-switched: EOM (Electro-optic modulation) |
| Single pulse energy (mJ)           | 5~15                                       |
| Pulse duration (ns)                | <10                                        |
| Rep. rate (Hz)                     | 1~10, EXT (adjustable)                     |
| Energy stability (rms)             | <3%, <5%                                   |
| Beam divergence, full angle (mrad) | ~1                                         |
| Beam diameter (mm)                 | ≤3                                         |
| Warm-up time (minutes)             | <15                                        |
| Beam height from base plate (mm)   | 35                                         |
| Cooled method                      | Air cooled                                 |
| Operating temperature (°C)         | 15~30                                      |
| Power supply (220V AC)             | PSU-DPS-B                                  |
| Expected lifetime (pulses)         | 109                                        |
| Warranty period                    | 1 year                                     |