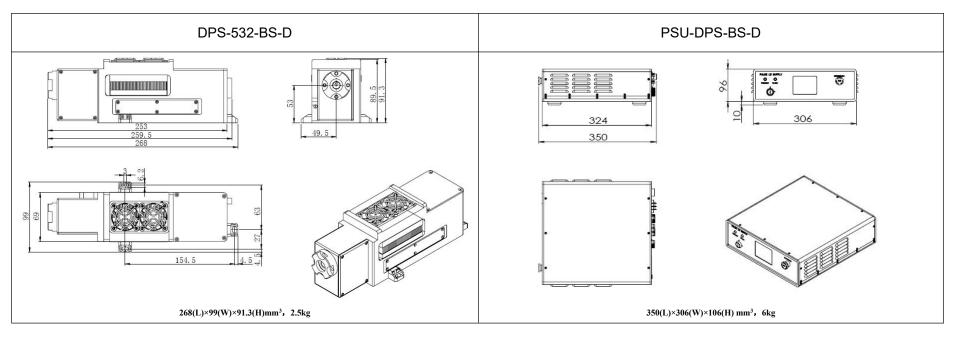

| Wavelength (nm)                    | 532±1                          |    |    |    |
|------------------------------------|--------------------------------|----|----|----|
| Operating mode                     | Q-switched: EO (Electro-optic) |    |    |    |
| Single pulse energy (mJ)           | 15                             | 25 | 40 | 50 |
| Pulse duration (ns)                | <10                            |    |    |    |
| Rep. rate (Hz)                     | 1~20, EXT (adjustable)         |    |    |    |
| Energy stability (std dev/mean)    | <5%, <3%                       |    |    |    |
| Beam divergence, full angle (mrad) | ≤3                             |    |    |    |
| Beam diameter (mm)                 | ~5                             |    |    |    |
| Warm-up time (minutes)             | <15                            |    |    |    |
| Beam height from base plate (mm)   | 53                             |    |    |    |
| Cooled method                      | Air cooled                     |    |    |    |
| Operating temperature (°C)         | 15~30                          |    |    |    |
| Power supply                       | PSU-DPS-BS-D                   |    |    |    |
| Expected lifetime (pulses)         | 10 9                           |    |    |    |
| Warranty period                    | 1 year                         |    |    |    |