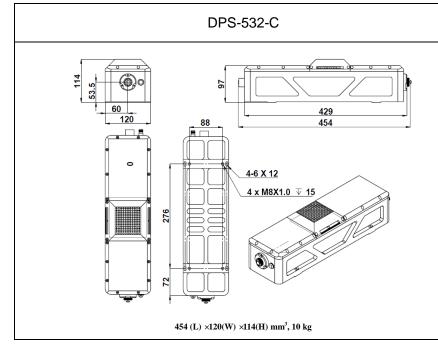

## 长春新产业光电技术有限公司

Changehun New Industries Optoelectronics Tech. Co., Ltd.

DATA SHEET

DPS-532-C/5~15mJ

## SPECIFICATIONS

| Wavelength (nm)                    | 532±l                                                  |         |         |
|------------------------------------|--------------------------------------------------------|---------|---------|
| Operating mode                     | Q-switched: EOM (Electro-optic modulation)             |         |         |
| Single pulse energy (mJ)           | 5@15Hz                                                 | 10@15Hz | 15@15Hz |
| Pulse duration (ns)                | ~10                                                    |         | •       |
| Rep. rate (Hz)                     | 10~40                                                  |         |         |
| Energy stability                   | <3%, <5%                                               |         |         |
| Beam divergence, full angle (mrad) | ~3                                                     |         |         |
| Beam diameter (mm)                 | ~2                                                     | ~2.5    | ~3      |
| Warm-up time (minutes)             | <15                                                    |         |         |
| Beam height from base plate (mm)   | 53.5                                                   |         |         |
| Cooled method                      | Air cooled                                             |         |         |
| Operating temperature (°C)         | 15~35                                                  |         |         |
| Power supply (220/110VAC)          | PSU-DPS-Q-I(3U)                                        |         |         |
| Expected lifetime (pulses)         | 109                                                    |         |         |
| Warranty period                    | 1 year                                                 |         |         |
| Available options                  | Other repetition rates; Jitter:~1ns(Sdev); Accessories |         |         |