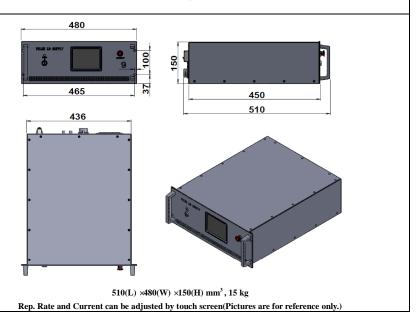

base plate (mm)   | 53.5                                                   |         |         |
| Cooled method                      | Air cooled                                             |         |         |
| Operating temperature (°C)         | 15~35                                                  |         |         |
| Power supply (220/110VAC)          | PSU-DPS-Q-I(3U)                                        |         |         |
| Expected lifetime (pulses)         | 109                                                    |         |         |
| Warranty period                    | 1 year                                                 |         |         |
| Available options                  | Other repetition rates; Jitter:~1ns(Sdev); Accessories |         |         |









PSU-DPS-Q-I (3U)