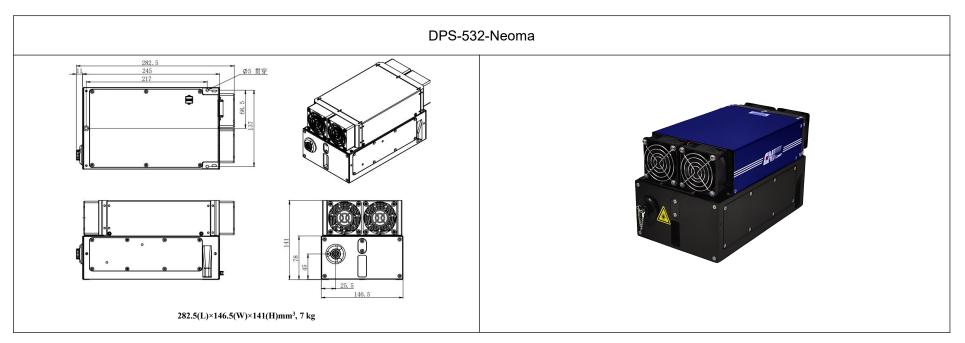

| Wavelength (nm)                    | 532±1                   |
|------------------------------------|-------------------------|
| Operating mode                     | Q-switched: EO          |
| Single pulse energy (mJ)           | 25                      |
| Pulse duration (ns)                | <12                     |
| Rep. rate (Hz)                     | 1~100, EXT (adjustable) |
| Energy stability (rms)             | <3%, <2%                |
| Beam diameter (mm)                 | ~3.5×3.5                |
| Beam divergence, full angle (mrad) | ≤8                      |
| Warm-up time (minutes)             | <15                     |
| Beam height from base plate (mm)   | 51                      |
| Cooled method                      | Air cooled              |
| Operating temperature (°C)         | 15~35                   |
| Power supply                       | AC 220V / DC 48V        |
| Expected lifetime (pulses)         | 10 9                    |
| Warranty period                    | 1 year                  |