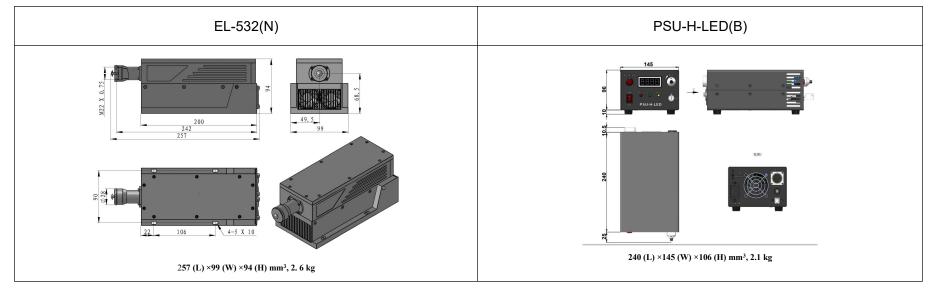

## SPECIFICATIONS

| 532±1                                                             |                                                                                                                                                            |
|-------------------------------------------------------------------|------------------------------------------------------------------------------------------------------------------------------------------------------------|
| Passively Q-switched                                              |                                                                                                                                                            |
| >1500                                                             |                                                                                                                                                            |
| 40~100                                                            |                                                                                                                                                            |
| ~5                                                                |                                                                                                                                                            |
| 8~20                                                              |                                                                                                                                                            |
| 5~15kHz, Suitable for the applications of needing high peak power |                                                                                                                                                            |
| <5%, <10%                                                         |                                                                                                                                                            |
| Near TEM <sub>00</sub>                                            |                                                                                                                                                            |
| <1.5                                                              |                                                                                                                                                            |
| ~1.5                                                              |                                                                                                                                                            |
| <10                                                               |                                                                                                                                                            |
| 68.5                                                              |                                                                                                                                                            |
| 10~35                                                             |                                                                                                                                                            |
| PSU-H-LED                                                         | PSU-AOW-S(2U)                                                                                                                                              |
| Air                                                               |                                                                                                                                                            |
| 20000                                                             |                                                                                                                                                            |
| 1 year                                                            |                                                                                                                                                            |
|                                                                   | Passively Q-switched >1500 40~100 ~5 8~20 5~15kHz, Suitable for the applicat <5%, <10% Near TEM <sub>00</sub> <1.5 ~1.5 <10 68.5 10~35 PSU-H-LED Air 20000 |