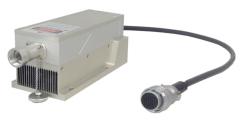

## EL-532/40~100μJ/1500mW

## EL SERIES 532NM LASER SOURCE FOR LASER MARKING

EL-532nm series laser has the features of high peak power, high repetition rate, and short pulse duration, which is widely used in marking and sub-engraving with glass, crystal and other transparent materials.