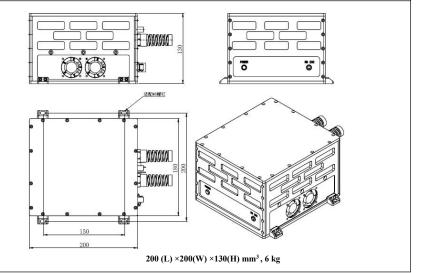

| <5%, <4%                            |
| Beam divergence, full angle (mrad) | <3                                  |
| Beam diameter (mm)                 | ~3                                  |
| Warm-up time (minutes)             | <15                                 |
| Beam height from base plate (mm)   | 13.5                                |
| Cooled method                      | Air cooled                          |
| Operating temperature (°C)         | 15~30                               |
| Power supply (24V DC)              | PSU-DPS-Subnano                     |
| Expected lifetime (pulses)         | 10 9                                |
| Warranty period                    | 1 year                              |





### EO-1064-P-Subnano







# PSU-DPS-P-Subnano