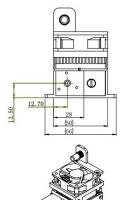

| Energy stability (rms)             | <5%, <4%                            |
| Beam divergence, full angle (mrad) | <3                                  |
| Beam diameter (mm)                 | ~3                                  |
| Warm-up time (minutes)             | <15                                 |
| Beam height from base plate (mm)   | 13.5                                |
| Cooled method                      | Air cooled                          |
| Operating temperature (°C)         | 15~30                               |
| Power supply (24V DC)              | PSU-DPS-Subnano                     |
| Expected lifetime (pulses)         | 10 9                                |
| Warranty period                    | 1 year                              |





### EO-1064-P-Subnano







# PSU-DPS-P-Subnano