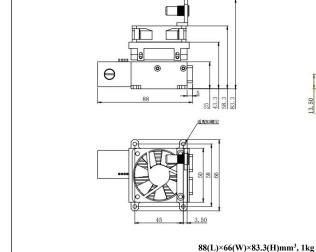

### EO-1064-P-Subnano/1mJ

### **SPECIFICATIONS**

| Wavelength (nm)                    | 1064±1                              |
|------------------------------------|-------------------------------------|
| Operating mode                     | Q-switched: PM (Passive Modulation) |
| Single pulse energy (mJ)           | 1                                   |
| Pulse duration (ns)                | <1                                  |
| Rep. rate (kHz)                    | 500Hz, 1kHz, 2kHz optional, EXT     |
| Energy stability (rms)             | <5%, <4%                            |
| Beam divergence, full angle (mrad) | <3                                  |
| Beam diameter (mm)                 | ~3                                  |
| Warm-up time (minutes)             | <15                                 |
| Beam height from base plate (mm)   | 13.5                                |
| Cooled method                      | Air cooled                          |
| Operating temperature (°C)         | 15~30                               |
| Power supply (24V DC)              | PSU-DPS-Subnano                     |
| Expected lifetime (pulses)         | 10 9                                |
| Warranty period                    | 1 year                              |