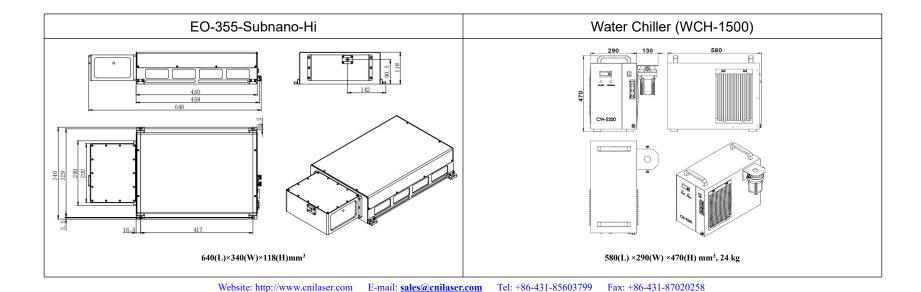

Changehun New Industries Optoelectronics Tech. Co., Ltd.

DATA SHEET

**EO-355-Subnano-Hi**/1~600μJ/1~3W