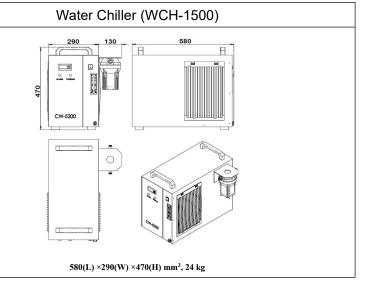

## SPECIFICATIONS

| Wavelength (nm)                    | 532±1nm                              |              |
|------------------------------------|--------------------------------------|--------------|
| Operating mode                     | Q-switched: EO (Electro-optic)       |              |
| Single pulse energy (uJ)           | 1000uJ@5KHz                          | 2000uJ@5KHz  |
| Output power (W)                   | 5                                    | 10           |
| Power stability                    | <5%, <3%, <2%                        |              |
| Pulse duration (ns)                | <1.5ns@5KHz                          | 1.5~2ns@5KHz |
| Rep. rate (kHz)                    | 100Hz~10kHz (Customized)             |              |
| Beam diameter (mm)                 | ~1.2mm                               | ~1.5mm       |
| Beam divergence, full angle (mrad) | <3mrad                               |              |
| Cooled method                      | Air cooled@<2kHz; Water cooled@>2kHz |              |
| Warm-up time (minutes)             | <15                                  |              |
| Power supply                       | DC 24V                               |              |
| Operating temperature (°C)         | 15~30                                |              |
| Expected lifetime (hours)          | 10000h                               |              |
| Warranty period                    | 1 year                               |              |