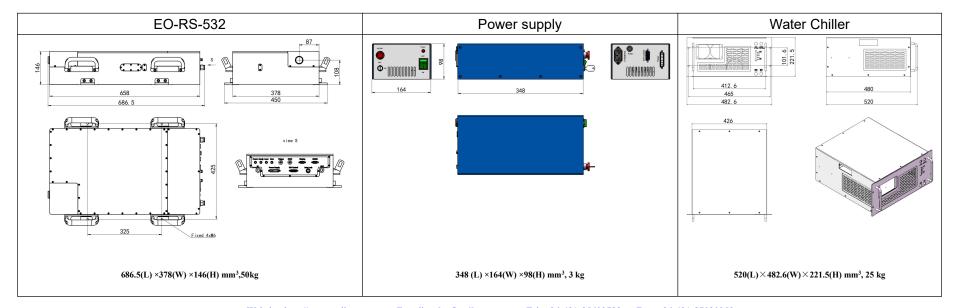

## SPECIFICATIONS

| p-optic Q-switched<br>(45W@50kHz)<br>nJ(3.5mJ @10kHz)<br>0<br>50kHz,40W.<br>V @10kHz |
|--------------------------------------------------------------------------------------|
| nJ(3.5mJ @10kHz)<br>)<br>50kHz,40W.                                                  |
| )<br>50kHz,40W.                                                                      |
| 50kHz,40W.                                                                           |
|                                                                                      |
| V @10kHz                                                                             |
|                                                                                      |
|                                                                                      |
|                                                                                      |
|                                                                                      |
|                                                                                      |
| cooled                                                                               |
|                                                                                      |
| uest                                                                                 |
|                                                                                      |
|                                                                                      |
| 5                                                                                    |