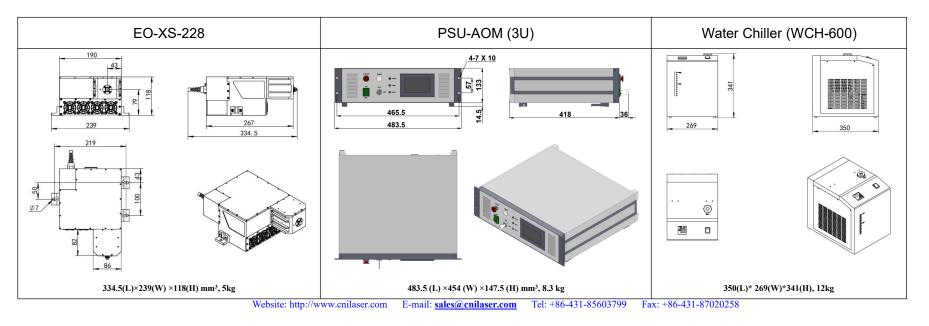

| Wavelength (nm)                         | 228±1                                                          |   |
|-----------------------------------------|----------------------------------------------------------------|---|
| Operating mode                          | Electro-optic Q-switched                                       | 7 |
| Average power (W)                       | 1~40mW (40mW@10kHz)                                            | 7 |
|                                         | Average power (W) = Single pulse energy (mJ) * Rep. rate (kHz) | 7 |
| Single pulse energy (µJ)                | 1~4 (4µJ @10kHz)                                               |   |
| Rep. rate (kHz)                         | 10                                                             |   |
| Pulse duration (ns)                     | ~4 @10kHz                                                      | 7 |
| Peak power (kW)                         | ~1 (1kW@10kHz)                                                 | 7 |
| Ave power stability (over 4 hours)      | <3%, <5%                                                       |   |
| Warm-up time (minutes)                  | <10                                                            |   |
| Beam divergence, full angle (mrad)      | <5                                                             | A |
| Beam diameter at the aperture (1/e2,mm) | <8                                                             |   |
| Beam height from base plate (mm)        | 79                                                             | - |
| Cooled method                           | Water cooled                                                   |   |
| Operating temperature (°C)              | 10~35                                                          |   |
| Power supply (220/110VAC)               | PSU-AOM (3U)                                                   |   |
| Expected lifetime (hours)               | 10000                                                          |   |
| Warranty period                         | 1 year                                                         |   |