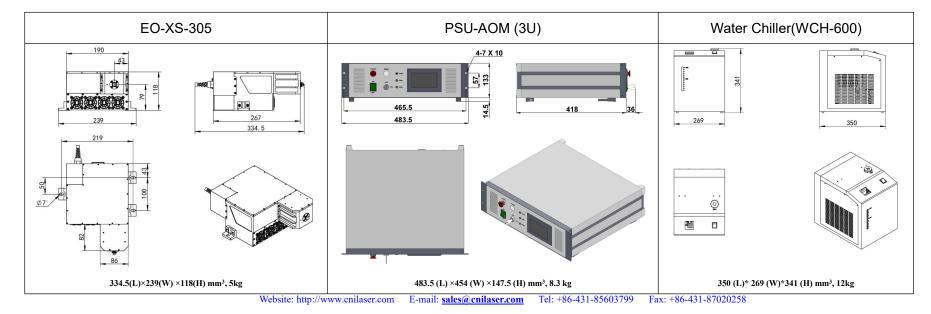

## SPECIFICATIONS

| Wavelength (nm)                         | 305±2                                                          |
|-----------------------------------------|----------------------------------------------------------------|
| Operating mode                          | Electro-optic Q-switched                                       |
| Average power (W)                       | 1~50mW (50mW@5kHz)                                             |
|                                         | Average power (W) = Single pulse energy (mJ) * Rep. rate (kHz) |
| Single pulse energy (µJ)                | 1~10(10μJ @5kHz)                                               |
| Rep. rate (kHz)                         | 5~10                                                           |
| Pulse duration (ns)                     | ~3 @5kHz                                                       |
| Peak power (kW)                         | 1~3.3 (3.3kW@10kHz)                                            |
| Ave power stability (over 4 hours)      | <3%, <5%                                                       |
| Warm-up time (minutes)                  | <10                                                            |
| Beam divergence, full angle (mrad)      | <5                                                             |
| Beam diameter at the aperture (1/e2,mm) | <5                                                             |
| Beam height from base plate (mm)        | 79                                                             |
| Cooled method                           | Water cooled                                                   |
| Operating temperature (°C)              | 10~35                                                          |
| Power supply (220/110VAC)               | PSU-AOM (3U)                                                   |
| Expected lifetime (hours)               | 10000                                                          |
| Warranty period                         | 1 year                                                         |